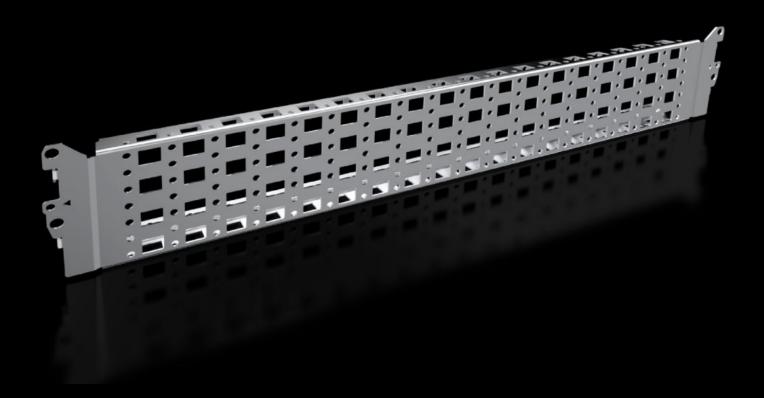

# Punched section with mounting flange, 23 x 89 mm, stainless steel

State: 15/08/2025 (Source: rittal.com/com-en)

## VX 8100.732 - Punched section with mounting flange, 23 x 89 mm, stainless steel for VX, VX SE

For variable, individual interior installation of the enclosure frame on the inner mounting level.

#### **Features**

| Model No.            | VX 8100.732                                                                                                                                                                                              |
|----------------------|----------------------------------------------------------------------------------------------------------------------------------------------------------------------------------------------------------|
| Product description  | For variable, individual interior installation of the enclosure frame on the inner mounting level.                                                                                                       |
| Benefits             | Simply locate into the system punchings and screw-fasten<br>System punchings on all four sides<br>With slots at the top and bottom for cage nuts, for attaching your<br>own components via metric screws |
| Material             | Stainless steel 1.4301 (AISI 304)                                                                                                                                                                        |
| Supply includes      | Assembly parts                                                                                                                                                                                           |
| Installation options | In VX on the inner mounting level, on the VX enclosure section In VX SE, on the enclosure section in conjunction with VX adaptor rail On identical punched sections with mounting flanges                |
| To fit               | Enclosure type: VX<br>VX SE<br>To fit width/depth: 600 mm                                                                                                                                                |
| Packs of             | 2 pc(s).                                                                                                                                                                                                 |
| Net weight           | 1.3                                                                                                                                                                                                      |
|                      |                                                                                                                                                                                                          |