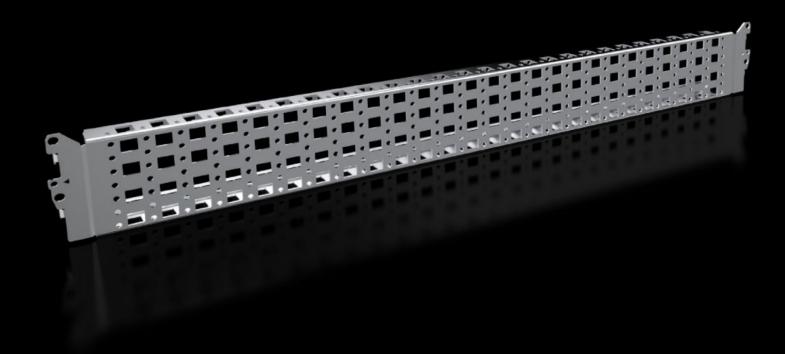

# Punched section with mounting flange, 23 x 89 mm, stainless steel

State: 24/08/2025 (Source: rittal.com/com-en)

## VX 8100.733 - Punched section with mounting flange, 23 x 89 mm, stainless steel for VX, VX SE

For variable, individual interior installation of the enclosure frame on the inner mounting level.

#### **Features**

| Model No.            | VX 8100.733                                                                                                                                                          |
|----------------------|----------------------------------------------------------------------------------------------------------------------------------------------------------------------|
| Product description  | For variable, individual interior installation of the enclosure frame on the inner mounting level.                                                                   |
| Benefits             | Simply locate into the system punchings and screw-fasten<br>System punchings on all four sides<br>With slots at the top and bottom for cage nuts, for attaching your |
|                      | own components via metric screws                                                                                                                                     |
| Material             | Stainless steel 1.4301 (AISI 304)                                                                                                                                    |
| Supply includes      | Assembly parts                                                                                                                                                       |
| Installation options | In VX on the inner mounting level, on the VX enclosure section<br>In VX SE, on the enclosure section in conjunction with VX adaptor<br>rail                          |
|                      | On identical punched sections with mounting flanges                                                                                                                  |
| To fit               | Enclosure type: VX<br>VX SE<br>To fit width/depth: 800 mm                                                                                                            |
| Packs of             | 2 pc(s).                                                                                                                                                             |
| Net weight           | 1.788                                                                                                                                                                |
|                      |                                                                                                                                                                      |