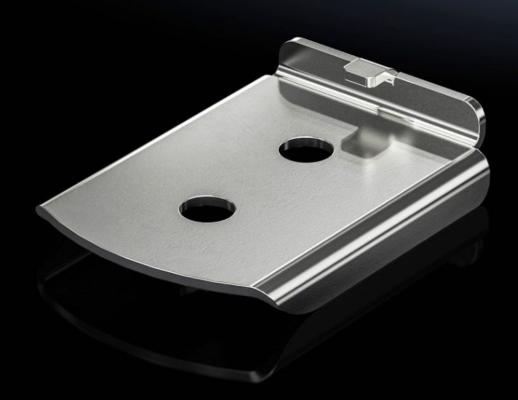

## VX 8100.771 - Base/plinth adaptor for twin castors and levelling feet

For mounting twin castors 7495.000 and levelling feet to the VX stainless steel base/plinth system

## **Features**

| Model No.             | VX 8100.771                                                                                                                                           |
|-----------------------|-------------------------------------------------------------------------------------------------------------------------------------------------------|
| Product description   |                                                                                                                                                       |
| Material              | Stainless steel                                                                                                                                       |
| Note                  | Side base/plinth trim panels are required wherever a twin castor is fitted  Combined with twin castors, the admissible overall weight load is 3000 N. |
| Packs of              | 4 pc(s).                                                                                                                                              |
| Net weight            | 1.2                                                                                                                                                   |
| Gross weight          | 1.348                                                                                                                                                 |
| Customs tariff number | 94039910                                                                                                                                              |
| EAN                   | 4028177929258                                                                                                                                         |
| ETIM 9                | EC000721                                                                                                                                              |
| ECLASS 8.0            | 27182003                                                                                                                                              |