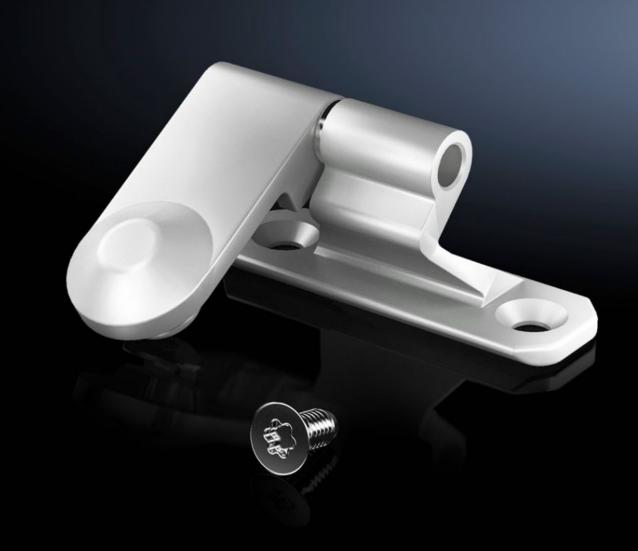

## VX 8106.260 - Hinge for side panel, screw-fastened, sheet steel

The 180° opening angle allows unhindered access from the side.

## **Features**

| Model No.                               | VX 8106.260                                                                                                                 |
|-----------------------------------------|-----------------------------------------------------------------------------------------------------------------------------|
| Product description                     | The 180° opening angle allows unhindered access from the side.                                                              |
| Material                                | Die-cast zinc                                                                                                               |
| Colour                                  | RAL 7035                                                                                                                    |
| Supply includes                         | Assembly parts                                                                                                              |
| Door opening angle                      | 180°                                                                                                                        |
| Assembly instruction                    | Hinge mounting is only possible in the vicinity of the rear panel<br>Only for use with a side panel depth of 800 mm or less |
| IP protection category to IEC 60<br>529 | IP 55                                                                                                                       |
| Packs of                                | 6 pc(s).                                                                                                                    |
| Net weight                              | 0.69                                                                                                                        |
| Gross weight                            | 0.744                                                                                                                       |
| Customs tariff number                   | 83021000                                                                                                                    |
| EAN                                     | 4028177920958                                                                                                               |
| ETIM 9                                  | EC001167                                                                                                                    |
| ECLASS 8.0                              | 27409219                                                                                                                    |
|                                         |                                                                                                                             |