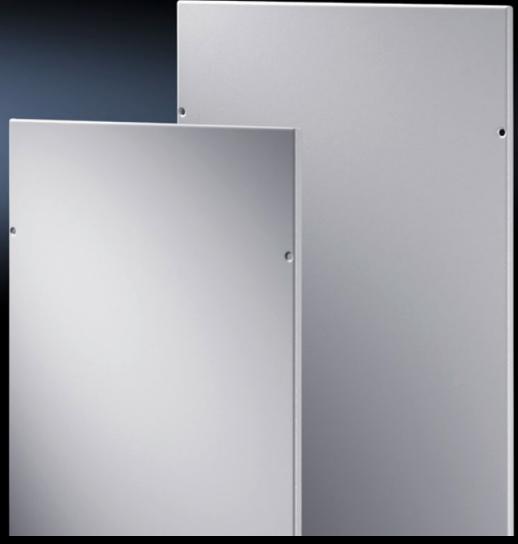

# TS 8106.750 - EMC side panels for TS

### Features

| Model No.                         | TS 8106.750                                                                                                                                                                                |
|-----------------------------------|--------------------------------------------------------------------------------------------------------------------------------------------------------------------------------------------|
| Benefits                          | Automatic potential equalisation via assembly components High EMC protection thanks for a special EMC seal Easy positioning with the location aid Earthing bolt with contact surface       |
| Product modification              | The aluminium zinc coating of sheet steel has been changed to a zinc magnesium coating.  The benefits are improved forming qualities, an optimised corrosion behaviour and a uniform look. |
| Material                          | Sheet steel, 1.5 mm                                                                                                                                                                        |
| Surface finish                    | with zinc magnesium coating Powder-coated on the outside                                                                                                                                   |
| Colour                            | RAL 7035                                                                                                                                                                                   |
| Supply includes                   | Assembly parts                                                                                                                                                                             |
| Protection category to IEC 60 529 | IP 54                                                                                                                                                                                      |
| Basic material                    | Sheet steel                                                                                                                                                                                |
| To fit                            | Enclosure type: TS 8 Height: = 2,000 mm Depth: = 600 mm                                                                                                                                    |
| Packs of                          | 2 pc(s).                                                                                                                                                                                   |
| Net weight                        | 28                                                                                                                                                                                         |