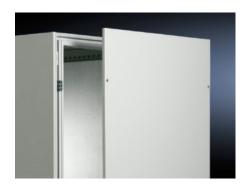

# TS 8106.750 - EMC side panels for TS

### Features

| Model No.                         | TS 8106.750                                                                                                                                                                                |
|-----------------------------------|--------------------------------------------------------------------------------------------------------------------------------------------------------------------------------------------|
| Benefits                          | Automatic potential equalisation via assembly components High EMC protection thanks for a special EMC seal Easy positioning with the location aid Earthing bolt with contact surface       |
| Product modification              | The aluminium zinc coating of sheet steel has been changed to a zinc magnesium coating.  The benefits are improved forming qualities, an optimised corrosion behaviour and a uniform look. |
| Material                          | Sheet steel, 1.5 mm                                                                                                                                                                        |
| Surface finish                    | with zinc magnesium coating Powder-coated on the outside                                                                                                                                   |
| Colour                            | RAL 7035                                                                                                                                                                                   |
| Supply includes                   | Assembly parts                                                                                                                                                                             |
| Protection category to IEC 60 529 | IP 54                                                                                                                                                                                      |
| Basic material                    | Sheet steel                                                                                                                                                                                |
| To fit                            | Enclosure type: TS 8 Height: = 2,000 mm Depth: = 600 mm                                                                                                                                    |
| Packs of                          | 2 pc(s).                                                                                                                                                                                   |
| Net weight                        | 28                                                                                                                                                                                         |