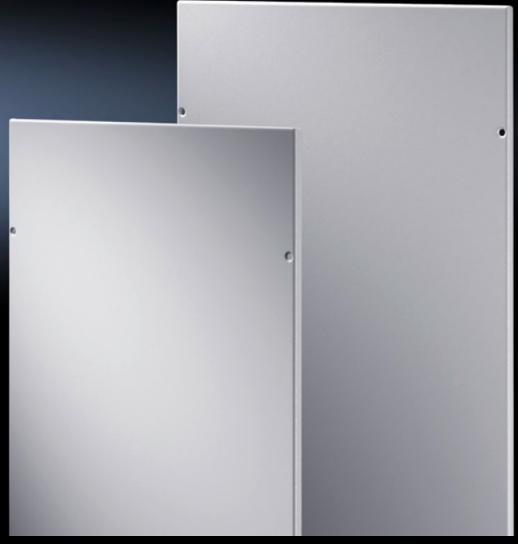

# TS 8108.750 - EMC side panels for TS

### Features

| Model No.                         | TS 8108.750                                                                                                                                                                                |
|-----------------------------------|--------------------------------------------------------------------------------------------------------------------------------------------------------------------------------------------|
| Benefits                          | Automatic potential equalisation via assembly components High EMC protection thanks for a special EMC seal Easy positioning with the location aid Earthing bolt with contact surface       |
| Product modification              | The aluminium zinc coating of sheet steel has been changed to a zinc magnesium coating.  The benefits are improved forming qualities, an optimised corrosion behaviour and a uniform look. |
| Material                          | Sheet steel, 1.5 mm                                                                                                                                                                        |
| Surface finish                    | with zinc magnesium coating Powder-coated on the outside                                                                                                                                   |
| Colour                            | RAL 7035                                                                                                                                                                                   |
| Supply includes                   | Assembly parts                                                                                                                                                                             |
| Protection category to IEC 60 529 | IP 54                                                                                                                                                                                      |
| Basic material                    | Sheet steel                                                                                                                                                                                |
| To fit                            | Enclosure type: TS 8 Height: = 2,000 mm Depth: = 800 mm                                                                                                                                    |
| Packs of                          | 2 pc(s).                                                                                                                                                                                   |
| Net weight                        | 37.4                                                                                                                                                                                       |