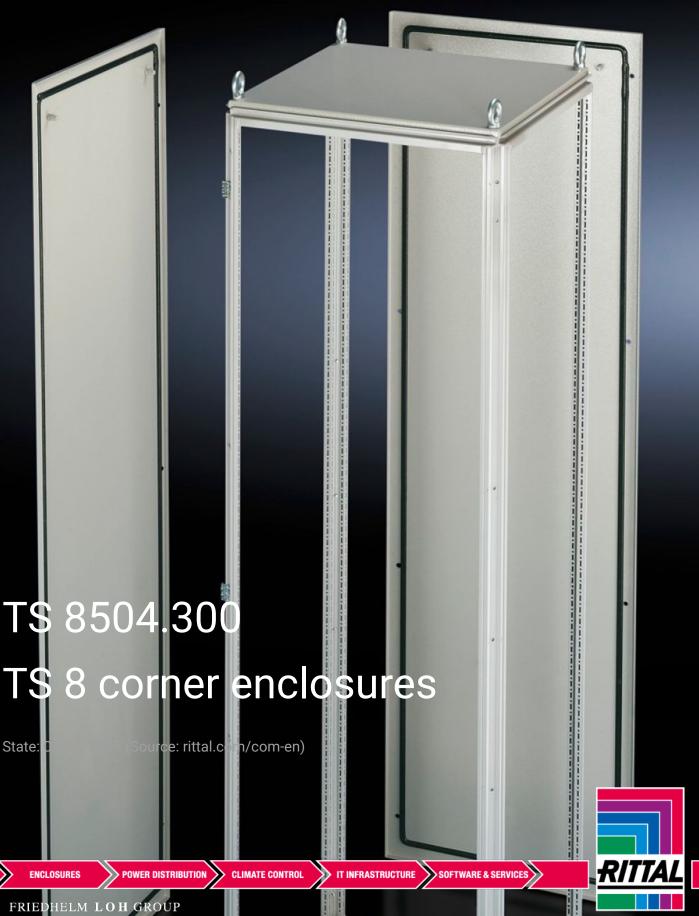

## TS 8504.300 - TS 8 corner enclosures

For corner baying of TS 8 enclosures, also with different depths.

## **Features**

| Model No.             | TS 8504.300                                                                                                                                                                                                                                                                                                                                                                                                                                                                                            |
|-----------------------|--------------------------------------------------------------------------------------------------------------------------------------------------------------------------------------------------------------------------------------------------------------------------------------------------------------------------------------------------------------------------------------------------------------------------------------------------------------------------------------------------------|
| Product description   | The corner enclosure and the supplied components will accommodate the various baying options of the TS 8 frame on all outer surfaces. Fitted with a rear panel and an asymmetrical side panel, the corner enclosure also permits the option of baying in both the width and depth. The gland plates are aligned parallel to the rear panel. In TS 8 enclosures with a square footprint, the gland plates may also be rotated through 90°. The baying system is identical to all other TS 8 enclosures. |
| Material              | Sheet steel, 1.5 mm                                                                                                                                                                                                                                                                                                                                                                                                                                                                                    |
| Surface finish        | Enclosure frame, roof, rear wall and side panel: Dipcoat-primed, powder-coated on the outside, textured paint Gland plates: Zinc-plated                                                                                                                                                                                                                                                                                                                                                                |
| Colour                | RAL 7035                                                                                                                                                                                                                                                                                                                                                                                                                                                                                               |
| Supply includes       | Enclosure frame Roof Rear wall (on the longest side) Side panel, asymmetrical Gland plates (divided in a longitudinal direction)                                                                                                                                                                                                                                                                                                                                                                       |
| Note on Model No.     | Extended delivery times.                                                                                                                                                                                                                                                                                                                                                                                                                                                                               |
| Dimensions            | Width: 500 mm<br>Height: 2,000 mm<br>Depth: 400 mm                                                                                                                                                                                                                                                                                                                                                                                                                                                     |
| Packs of              | 1 pc(s).                                                                                                                                                                                                                                                                                                                                                                                                                                                                                               |
| Net weight            | 55.157                                                                                                                                                                                                                                                                                                                                                                                                                                                                                                 |
| Gross weight          | 58.06                                                                                                                                                                                                                                                                                                                                                                                                                                                                                                  |
| Customs tariff number | 94032080                                                                                                                                                                                                                                                                                                                                                                                                                                                                                               |
| EAN                   | 4028177251489                                                                                                                                                                                                                                                                                                                                                                                                                                                                                          |