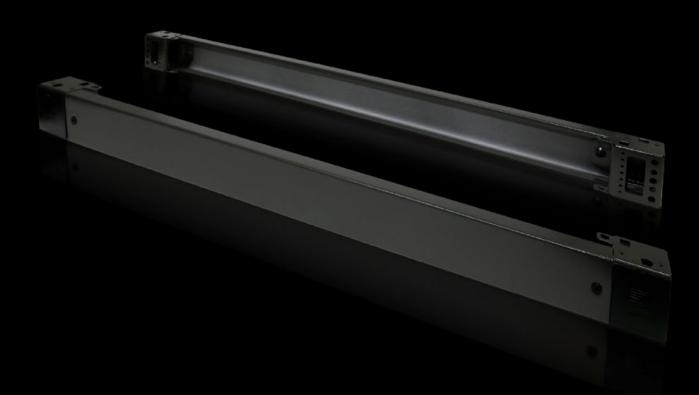

## TS 8601.200 - Base/plinth components, front and rear, 100 mm Sheet steel, for TS, TS IT, SE, CM, TP, PC, IW, TE

Base/plinth component consisting of one trim panel and two pre-configured corner pieces.

## Features

| Model No.             | TS 8601.200                                                                                  |
|-----------------------|----------------------------------------------------------------------------------------------|
| Design                | solid                                                                                        |
| Product description   | Base/plinth component consisting of one trim panel and two pre-<br>configured corner pieces. |
| Material              | Base/plinth components: Sheet steel<br>Cover caps: Plastic                                   |
| Surface finish        | Spray-finished                                                                               |
| Colour                | RAL 7022                                                                                     |
|                       | Cover caps: RAL 9005                                                                         |
| Supply includes       | 2 base/plinth components                                                                     |
|                       | 4 cover caps                                                                                 |
|                       | Assembly parts                                                                               |
| Dimensions            | Height: 100 mm                                                                               |
| To fit                | Enclosure type: TS: = 1,200 mm                                                               |
|                       | Enclosure type: SE                                                                           |
|                       | Enclosure type: CM                                                                           |
|                       | Enclosure type: TP                                                                           |
|                       | Enclosure type: PC                                                                           |
|                       | Enclosure type: IW                                                                           |
|                       | Enclosure type: TS IT                                                                        |
| Packs of              | 2 pc(s).                                                                                     |
| Net weight            | 5.76                                                                                         |
| Gross weight          | 6.08                                                                                         |
| Customs tariff number | 94039910                                                                                     |
| EAN                   | 4028177208544                                                                                |
|                       |                                                                                              |