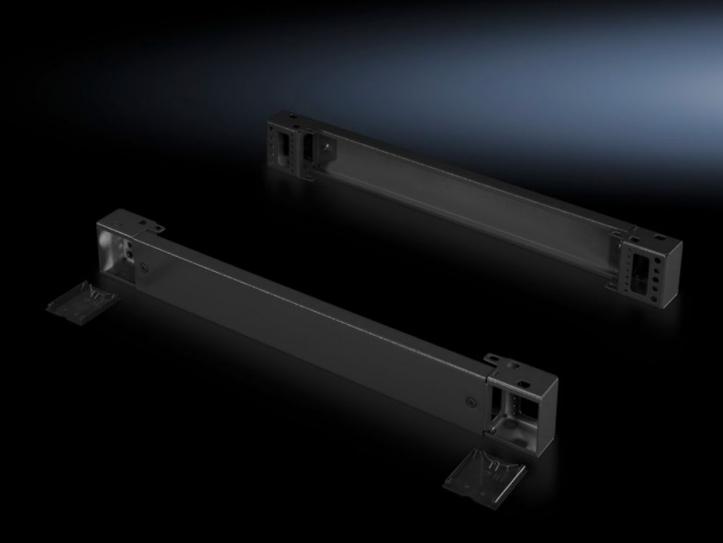

## TS 8601.500 - Base/plinth components, front and rear, 100 mm Sheet steel, for TS, TS IT, SE, CM, TP, PC, IW, TE

Base/plinth component consisting of one trim panel and two pre-configured corner pieces.

#### **Features**

| Design<br>Product description | solid  Base/plinth component consisting of one trim panel and two preconfigured corner pieces.                                                          |
|-------------------------------|---------------------------------------------------------------------------------------------------------------------------------------------------------|
| Product description           |                                                                                                                                                         |
|                               |                                                                                                                                                         |
| Material                      | Base/plinth components: Sheet steel Cover caps: Plastic                                                                                                 |
| Surface finish                | Spray-finished                                                                                                                                          |
| Colour                        | RAL 7022<br>Cover caps: RAL 9005                                                                                                                        |
| Supply includes               | 2 base/plinth components<br>4 cover caps<br>Assembly parts                                                                                              |
| Dimensions                    | Height: 100 mm                                                                                                                                          |
| To fit                        | Enclosure type: TS: = 500 mm  Enclosure type: SE  Enclosure type: CM  Enclosure type: TP  Enclosure type: PC  Enclosure type: IW  Enclosure type: TS IT |
| Packs of                      | 2 pc(s).                                                                                                                                                |
| Net weight                    | 3.582                                                                                                                                                   |
| Gross weight                  | 3.781                                                                                                                                                   |
| Customs tariff number         | 94039910                                                                                                                                                |
| EAN                           | 4028177230798                                                                                                                                           |