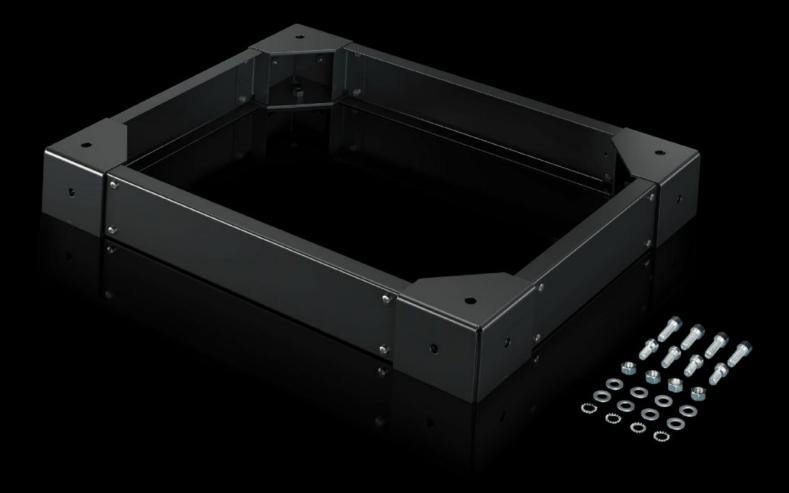

## TS 8601.860 - Earthquake base/plinth for VX, TS

For stable attachment of the earthquake-resistant enclosure to the subsurface. External metric M10 thread for a stable connection to the subsurface from the outside.

#### **Features**

| enclosure to the |
|------------------|
| le connection to |
|                  |
|                  |
|                  |
|                  |
|                  |
|                  |
|                  |
|                  |
|                  |
|                  |
| in conjunction   |
| ·                |
|                  |
|                  |
|                  |
|                  |
|                  |
|                  |
|                  |