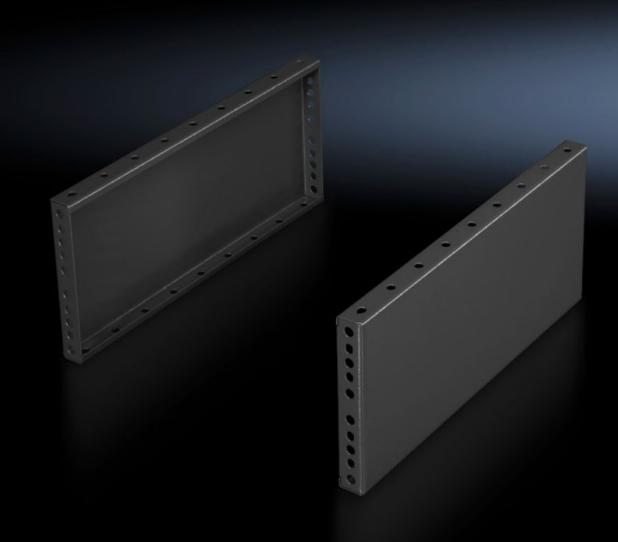

## TS 8602.030 - Base/plinth trim panels, side, 200 mm for base/plinth components front and rear

For mounting between the base/plinth components. At 200 mm height, two 100 mm base/plinth trims may be used.

## Features

| Model No.             | TS 8602.030                                                                                                                                                                               |
|-----------------------|-------------------------------------------------------------------------------------------------------------------------------------------------------------------------------------------|
| Product description   | For mounting between the base/plinth components. At 200 mm height, two 100 mm base/plinth trims may be used.                                                                              |
| Material              | Sheet steel                                                                                                                                                                               |
| Surface finish        | Spray-finished                                                                                                                                                                            |
| Colour                | RAL 7022                                                                                                                                                                                  |
| Supply includes       | 2 base/plinth trim panels<br>Assembly parts                                                                                                                                               |
| Assembly instruction  | Base/plinth trim panels, side, 100 mm, may be installed rotated<br>through 90° to stabilise bayed base/plinth components. The base,<br>plinth baying bracket is required for this purpose |
| Dimensions            | Height: 200 mm                                                                                                                                                                            |
| To fit                | Enclosure type: TS: = 300 mm<br>Enclosure type: SE<br>Enclosure type: CM<br>Enclosure type: TP<br>Enclosure type: PC<br>Enclosure type: IW<br>Enclosure type: TS IT                       |
| Packs of              | 2 pc(s).                                                                                                                                                                                  |
| Net weight            | 1.254                                                                                                                                                                                     |
| Gross weight          | 1.454                                                                                                                                                                                     |
| Customs tariff number | 94039910                                                                                                                                                                                  |
| EAN                   | 4028177478787                                                                                                                                                                             |
|                       |                                                                                                                                                                                           |