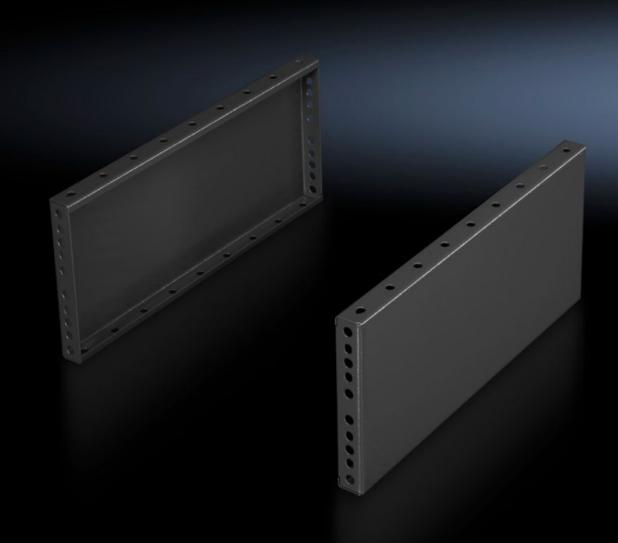

## TS 8602.080 - Base/plinth trim panels, side, 200 mm for base/plinth components front and rear

For mounting between the base/plinth components. At 200 mm height, two 100 mm base/plinth trims may be used.

## Features

| Model No.             | TS 8602.080                                                                                                                                                                               |
|-----------------------|-------------------------------------------------------------------------------------------------------------------------------------------------------------------------------------------|
| Product description   | For mounting between the base/plinth components. At 200 mm height, two 100 mm base/plinth trims may be used.                                                                              |
| Material              | Sheet steel                                                                                                                                                                               |
| Surface finish        | Spray-finished                                                                                                                                                                            |
| Colour                | RAL 7022                                                                                                                                                                                  |
| Supply includes       | 2 base/plinth trim panels<br>Assembly parts                                                                                                                                               |
| Assembly instruction  | Base/plinth trim panels, side, 100 mm, may be installed rotated<br>through 90° to stabilise bayed base/plinth components. The base,<br>plinth baying bracket is required for this purpose |
| Dimensions            | Height: 200 mm                                                                                                                                                                            |
| To fit                | Enclosure type: TS: = 800 mm<br>Enclosure type: SE<br>Enclosure type: CM<br>Enclosure type: TP<br>Enclosure type: PC<br>Enclosure type: IW<br>Enclosure type: TS IT                       |
| Packs of              | 2 pc(s).                                                                                                                                                                                  |
| Net weight            | 4.454                                                                                                                                                                                     |
| Gross weight          | 4.654                                                                                                                                                                                     |
| Customs tariff number | 94039910                                                                                                                                                                                  |
| EAN                   | 4028177208704                                                                                                                                                                             |
|                       |                                                                                                                                                                                           |