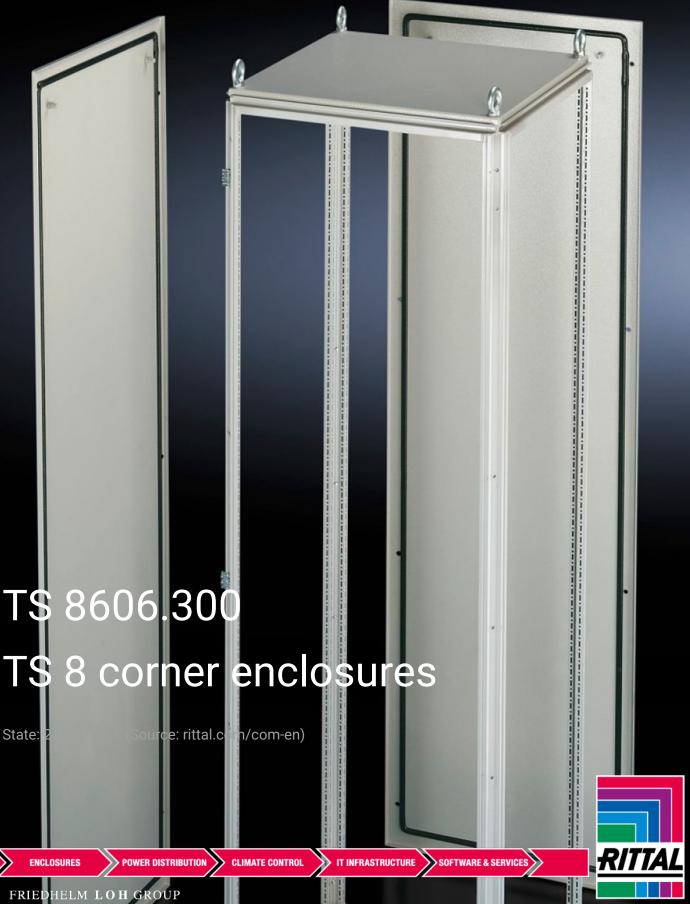

## TS 8606.300 - TS 8 corner enclosures

For corner baying of TS 8 enclosures, also with different depths.

#### **Features**

| Model No.             | TS 8606.300                                                                                                                                                                                                                                                                                                                                                                                                                                                                                            |  |
|-----------------------|--------------------------------------------------------------------------------------------------------------------------------------------------------------------------------------------------------------------------------------------------------------------------------------------------------------------------------------------------------------------------------------------------------------------------------------------------------------------------------------------------------|--|
| Product description   | The corner enclosure and the supplied components will accommodate the various baying options of the TS 8 frame on all outer surfaces. Fitted with a rear panel and an asymmetrical side panel, the corner enclosure also permits the option of baying in both the width and depth. The gland plates are aligned parallel to the rear panel. In TS 8 enclosures with a square footprint, the gland plates may also be rotated through 90°. The baying system is identical to all other TS 8 enclosures. |  |
| Material              | Sheet steel, 1.5 mm                                                                                                                                                                                                                                                                                                                                                                                                                                                                                    |  |
| Surface finish        | Enclosure frame, roof, rear wall and side panel: Dipcoat-primed, powder-coated on the outside, textured paint Gland plates: Zinc-plated                                                                                                                                                                                                                                                                                                                                                                |  |
| Colour                | RAL 7035                                                                                                                                                                                                                                                                                                                                                                                                                                                                                               |  |
| Supply includes       | Enclosure frame Roof Rear wall (on the longest side) Side panel, asymmetrical Gland plates (divided in a longitudinal direction)                                                                                                                                                                                                                                                                                                                                                                       |  |
| Note on Model No.     | Extended delivery times.                                                                                                                                                                                                                                                                                                                                                                                                                                                                               |  |
| Dimensions            | Width: 600 mm<br>Height: 2,000 mm<br>Depth: 600 mm                                                                                                                                                                                                                                                                                                                                                                                                                                                     |  |
| Packs of              | 1 pc(s).                                                                                                                                                                                                                                                                                                                                                                                                                                                                                               |  |
| Net weight            | 100                                                                                                                                                                                                                                                                                                                                                                                                                                                                                                    |  |
| Gross weight          | 104                                                                                                                                                                                                                                                                                                                                                                                                                                                                                                    |  |
| Customs tariff number | 94032080                                                                                                                                                                                                                                                                                                                                                                                                                                                                                               |  |
| EAN                   | 4028177251540                                                                                                                                                                                                                                                                                                                                                                                                                                                                                          |  |