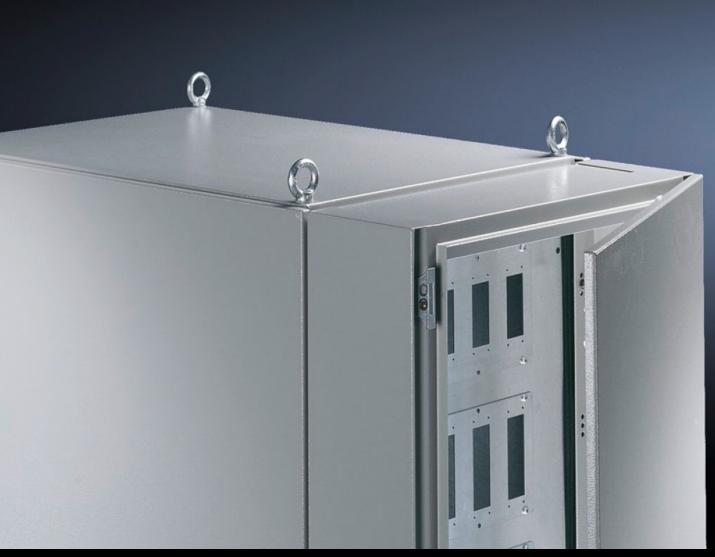

## TS 8609.020 - Cover with door for TS

Cover with door for TS, to protect and finish off connectors or other installed equipment.

## **Features**

| Model No.             | TS 8609.020                                                                                                    |
|-----------------------|----------------------------------------------------------------------------------------------------------------|
| Benefits              | To protect and finish off connectors or other installed equipment.<br>Optional cable entry from above or below |
| Material              | Cover: Sheet steel, 1.5 mm                                                                                     |
|                       | Door: Sheet steel, 2.0 mm                                                                                      |
| Colour                | RAL 7035                                                                                                       |
| Supply includes       | Cover                                                                                                          |
|                       | Door with locking rod and double-bit lock insert                                                               |
|                       | 1 cover plate for top or bottom                                                                                |
| To fit                | Enclosure type: TS 8                                                                                           |
|                       | Height: = 2,000 mm                                                                                             |
|                       | Depth: = 500 mm                                                                                                |
| Packs of              | 1 pc(s).                                                                                                       |
| Net weight            | 36.5                                                                                                           |
| Gross weight          | 38.5                                                                                                           |
| Customs tariff number | 94039910                                                                                                       |
| EAN                   | 4028177250703                                                                                                  |
| ETIM 9                | EC000744                                                                                                       |
| ECLASS 8.0            | 27182405                                                                                                       |
|                       |                                                                                                                |