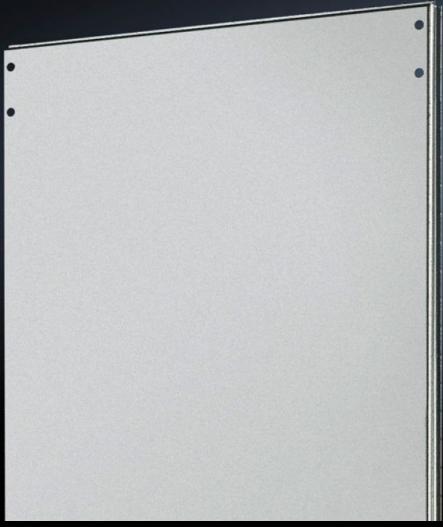

## TS 8609.040 - Divider panel for TS

For shielding individual enclosure cells. Thanks to the symmetry of the frame system, the divider panel can also be used at the rear.

#### **Features**

| Model No.            | TS 8609.040                                                                                                                                                                                                                      |
|----------------------|----------------------------------------------------------------------------------------------------------------------------------------------------------------------------------------------------------------------------------|
| Product description  | For shielding individual enclosure cells. All-round, double fold for stability and to hold the seal. Thanks to the symmetry of the enclosure frame, divider panels may also be fitted at the rear, dimensions permitting.        |
| Applications         | Notches in the corners and half-way up the sides permit the use of angular baying brackets and baying brackets, even with a divider panel fitted.                                                                                |
| Material             | Sheet steel, 1.5 mm                                                                                                                                                                                                              |
| Surface finish       | Zinc-plated                                                                                                                                                                                                                      |
| Supply includes      | Assembly parts                                                                                                                                                                                                                   |
| To fit               | Enclosure type: TS 8<br>Height: = 2,000 mm<br>Depth: = 400 mm                                                                                                                                                                    |
| Installation options | For mounting on the outer mounting level This leaves the inner level free for further population                                                                                                                                 |
| Assembly instruction | The divider panel may also be fitted at the rear. This allows, e.g. frequency converters for heat dissipation to be installed in a divider panel with the cooling units facing outwards and protected/finished off with a cover. |