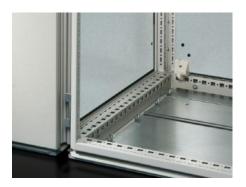

### Features

| TS 8609.050                                                                                                                                                                                                                               |
|-------------------------------------------------------------------------------------------------------------------------------------------------------------------------------------------------------------------------------------------|
| For shielding individual enclosure cells. All-round, double fold for<br>stability and to hold the seal. Thanks to the symmetry of the<br>enclosure frame, divider panels may also be fitted at the rear,<br>dimensions permitting.        |
| Notches in the corners and half-way up the sides permit the use of angular baying brackets and baying brackets, even with a divider panel fitted.                                                                                         |
| Sheet steel, 1.5 mm                                                                                                                                                                                                                       |
| Zinc-plated                                                                                                                                                                                                                               |
| Assembly parts                                                                                                                                                                                                                            |
| Enclosure type: TS 8<br>Height: = 2,000 mm<br>Depth: = 500 mm                                                                                                                                                                             |
| For mounting on the outer mounting level<br>This leaves the inner level free for further population                                                                                                                                       |
| The divider panel may also be fitted at the rear. This allows, e.g.<br>frequency converters for heat dissipation to be installed in a divider<br>panel with the cooling units facing outwards and protected/finished<br>off with a cover. |
|                                                                                                                                                                                                                                           |