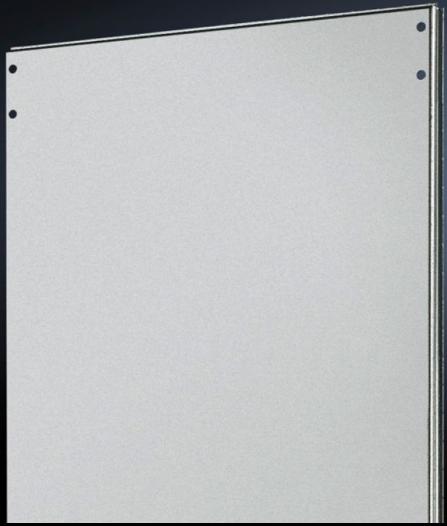

## TS 8609.060 - Divider panel for TS

For shielding individual enclosure cells. Thanks to the symmetry of the frame system, the divider panel can also be used at the rear.

#### **Features**

| Model No.            | TS 8609.060                                                                                                                                                                                                                      |
|----------------------|----------------------------------------------------------------------------------------------------------------------------------------------------------------------------------------------------------------------------------|
| Product description  | For shielding individual enclosure cells. All-round, double fold for stability and to hold the seal. Thanks to the symmetry of the enclosure frame, divider panels may also be fitted at the rear, dimensions permitting.        |
| Applications         | Notches in the corners and half-way up the sides permit the use of angular baying brackets and baying brackets, even with a divider panel fitted.                                                                                |
| Material             | Sheet steel, 1.5 mm                                                                                                                                                                                                              |
| Surface finish       | Zinc-plated                                                                                                                                                                                                                      |
| Supply includes      | Assembly parts                                                                                                                                                                                                                   |
| To fit               | Enclosure type: TS 8 Height: = 2,000 mm Depth: = 600 mm                                                                                                                                                                          |
| Installation options | For mounting on the outer mounting level This leaves the inner level free for further population                                                                                                                                 |
| Assembly instruction | The divider panel may also be fitted at the rear. This allows, e.g. frequency converters for heat dissipation to be installed in a divider panel with the cooling units facing outwards and protected/finished off with a cover. |