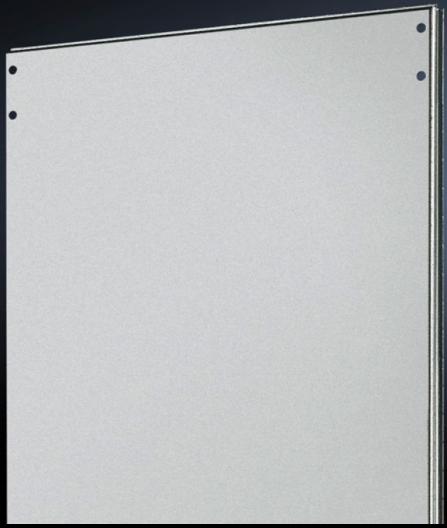

## TS 8609.080 - Divider panel for TS

For shielding individual enclosure cells. Thanks to the symmetry of the frame system, the divider panel can also be used at the rear.

#### **Features**

| Model No.            | TS 8609.080                                                                                                                                                                                                                      |
|----------------------|----------------------------------------------------------------------------------------------------------------------------------------------------------------------------------------------------------------------------------|
| Product description  | For shielding individual enclosure cells. All-round, double fold for stability and to hold the seal. Thanks to the symmetry of the enclosure frame, divider panels may also be fitted at the rear, dimensions permitting.        |
| Applications         | Notches in the corners and half-way up the sides permit the use of angular baying brackets and baying brackets, even with a divider panel fitted.                                                                                |
| Material             | Sheet steel, 1.5 mm                                                                                                                                                                                                              |
| Surface finish       | Zinc-plated                                                                                                                                                                                                                      |
| Supply includes      | Assembly parts                                                                                                                                                                                                                   |
| To fit               | Enclosure type: TS 8 Height: = 2,000 mm Depth: = 800 mm                                                                                                                                                                          |
| Installation options | For mounting on the outer mounting level This leaves the inner level free for further population                                                                                                                                 |
| Assembly instruction | The divider panel may also be fitted at the rear. This allows, e.g. frequency converters for heat dissipation to be installed in a divider panel with the cooling units facing outwards and protected/finished off with a cover. |