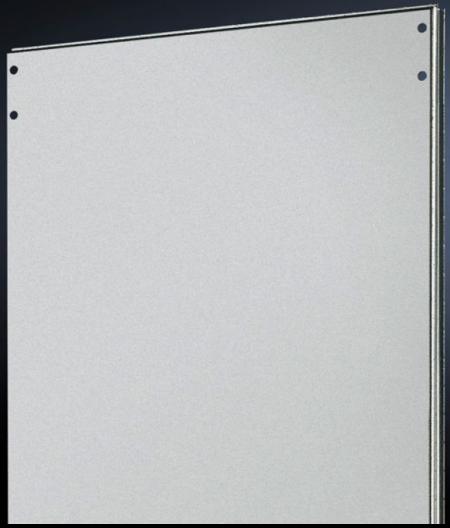

## TS 8609.260 - Divider panel for TS

For shielding individual enclosure cells. Thanks to the symmetry of the frame system, the divider panel can also be used at the rear.

#### **Features**

| Model No.            | TS 8609.260                                                                                                                                                                                                                      |
|----------------------|----------------------------------------------------------------------------------------------------------------------------------------------------------------------------------------------------------------------------------|
| Product description  | For shielding individual enclosure cells. All-round, double fold for stability and to hold the seal. Thanks to the symmetry of the enclosure frame, divider panels may also be fitted at the rear, dimensions permitting.        |
| Applications         | Notches in the corners and half-way up the sides permit the use of angular baying brackets and baying brackets, even with a divider panel fitted.                                                                                |
| Material             | Sheet steel, 1.5 mm                                                                                                                                                                                                              |
| Surface finish       | Zinc-plated                                                                                                                                                                                                                      |
| Supply includes      | Assembly parts                                                                                                                                                                                                                   |
| To fit               | Enclosure type: TS 8<br>Height: = 2,200 mm<br>Depth: = 600 mm                                                                                                                                                                    |
| Installation options | For mounting on the outer mounting level This leaves the inner level free for further population                                                                                                                                 |
| Assembly instruction | The divider panel may also be fitted at the rear. This allows, e.g. frequency converters for heat dissipation to be installed in a divider panel with the cooling units facing outwards and protected/finished off with a cover. |