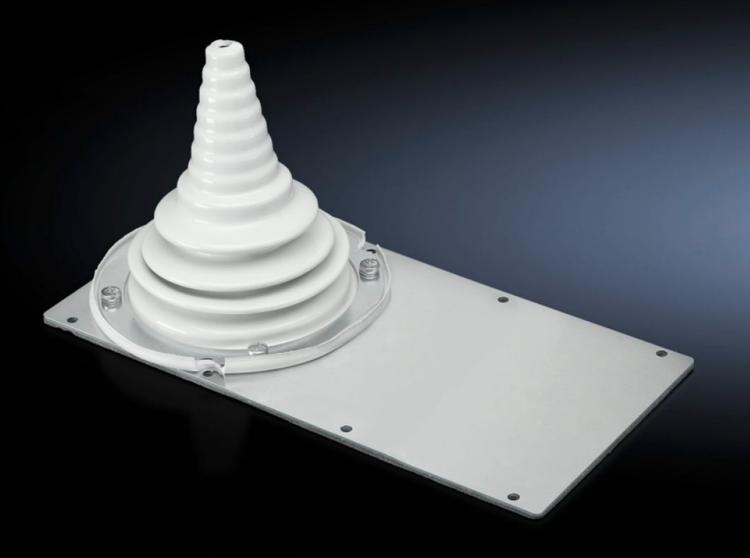

## SZ 8609.390 - Module plates with cable sleeve

For cables from Ø 10 to 65 mm. The flexible grommet adapts to the cable's bending radius.

## Features

| Model No.                     | SZ 8609.390                                                                                                    |
|-------------------------------|----------------------------------------------------------------------------------------------------------------|
| Design                        | with cable sleeve                                                                                              |
| Product description           | For cables from Ø 10 to 65 mm. The flexible grommet adapts to the cable's bending radius.                      |
| Material                      | Sheet steel, 2 mm                                                                                              |
| Surface finish                | Zinc-plated                                                                                                    |
| Supply includes               | Seal and assembly parts                                                                                        |
| Packs of                      | 1 pc(s).                                                                                                       |
| Net weight                    | 1.139                                                                                                          |
| Gross weight                  | 1.16                                                                                                           |
| PCF per pack (cradle-to-gate) | 4.3 kg CO2 eq (Cat B)                                                                                          |
| Note on PCF category          | Category B: PCF value (cradle-to-gate) based on the product weight, approximately calculated and self-declared |
| Customs tariff number         | 39173900                                                                                                       |
| EAN                           | 4028177576834                                                                                                  |
| ETIM 9                        | EC000211                                                                                                       |
| ECLASS 8.0                    | 27142421                                                                                                       |
|                               |                                                                                                                |