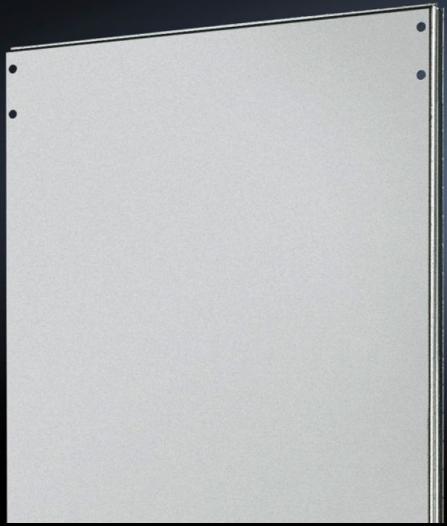

## TS 8609.840 - Divider panel for TS

For shielding individual enclosure cells. Thanks to the symmetry of the frame system, the divider panel can also be used at the rear.

#### **Features**

| Model No.            | TS 8609.840                                                                                                                                                                                                                      |
|----------------------|----------------------------------------------------------------------------------------------------------------------------------------------------------------------------------------------------------------------------------|
| Product description  | For shielding individual enclosure cells. All-round, double fold for stability and to hold the seal. Thanks to the symmetry of the enclosure frame, divider panels may also be fitted at the rear, dimensions permitting.        |
| Applications         | Notches in the corners and half-way up the sides permit the use of angular baying brackets and baying brackets, even with a divider panel fitted.                                                                                |
| Material             | Sheet steel, 1.5 mm                                                                                                                                                                                                              |
| Surface finish       | Zinc-plated                                                                                                                                                                                                                      |
| Supply includes      | Assembly parts                                                                                                                                                                                                                   |
| To fit               | Enclosure type: TS 8<br>Height: = 1,800 mm<br>Depth: = 400 mm                                                                                                                                                                    |
| Installation options | For mounting on the outer mounting level This leaves the inner level free for further population                                                                                                                                 |
| Assembly instruction | The divider panel may also be fitted at the rear. This allows, e.g. frequency converters for heat dissipation to be installed in a divider panel with the cooling units facing outwards and protected/finished off with a cover. |