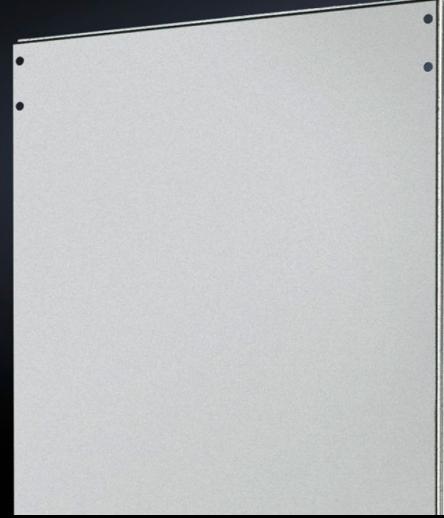

## TS 8609.850 - Divider panel for TS

For shielding individual enclosure cells. Thanks to the symmetry of the frame system, the divider panel can also be used at the rear.

### Features

| Model No.            | TS 8609.850                                                                                                                                                                                                                               |
|----------------------|-------------------------------------------------------------------------------------------------------------------------------------------------------------------------------------------------------------------------------------------|
| Product description  | For shielding individual enclosure cells. All-round, double fold for<br>stability and to hold the seal. Thanks to the symmetry of the<br>enclosure frame, divider panels may also be fitted at the rear,<br>dimensions permitting.        |
| Applications         | Notches in the corners and half-way up the sides permit the use of angular baying brackets and baying brackets, even with a divider panel fitted.                                                                                         |
| Material             | Sheet steel, 1.5 mm                                                                                                                                                                                                                       |
| Surface finish       | Zinc-plated                                                                                                                                                                                                                               |
| Supply includes      | Assembly parts                                                                                                                                                                                                                            |
| To fit               | Enclosure type: TS 8<br>Height: = 1,800 mm<br>Depth: = 500 mm                                                                                                                                                                             |
| Installation options | For mounting on the outer mounting level<br>This leaves the inner level free for further population                                                                                                                                       |
| Assembly instruction | The divider panel may also be fitted at the rear. This allows, e.g.<br>frequency converters for heat dissipation to be installed in a divider<br>panel with the cooling units facing outwards and protected/finished<br>off with a cover. |