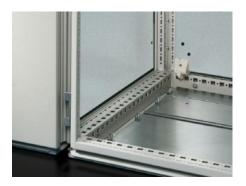

### Features

| Model No.            | TS 8609.850                                                                                                                                                                                                                               |
|----------------------|-------------------------------------------------------------------------------------------------------------------------------------------------------------------------------------------------------------------------------------------|
| Product description  | For shielding individual enclosure cells. All-round, double fold for<br>stability and to hold the seal. Thanks to the symmetry of the<br>enclosure frame, divider panels may also be fitted at the rear,<br>dimensions permitting.        |
| Applications         | Notches in the corners and half-way up the sides permit the use of angular baying brackets and baying brackets, even with a divider panel fitted.                                                                                         |
| Material             | Sheet steel, 1.5 mm                                                                                                                                                                                                                       |
| Surface finish       | Zinc-plated                                                                                                                                                                                                                               |
| Supply includes      | Assembly parts                                                                                                                                                                                                                            |
| To fit               | Enclosure type: TS 8<br>Height: = 1,800 mm<br>Depth: = 500 mm                                                                                                                                                                             |
| Installation options | For mounting on the outer mounting level<br>This leaves the inner level free for further population                                                                                                                                       |
| Assembly instruction | The divider panel may also be fitted at the rear. This allows, e.g.<br>frequency converters for heat dissipation to be installed in a divider<br>panel with the cooling units facing outwards and protected/finished<br>off with a cover. |