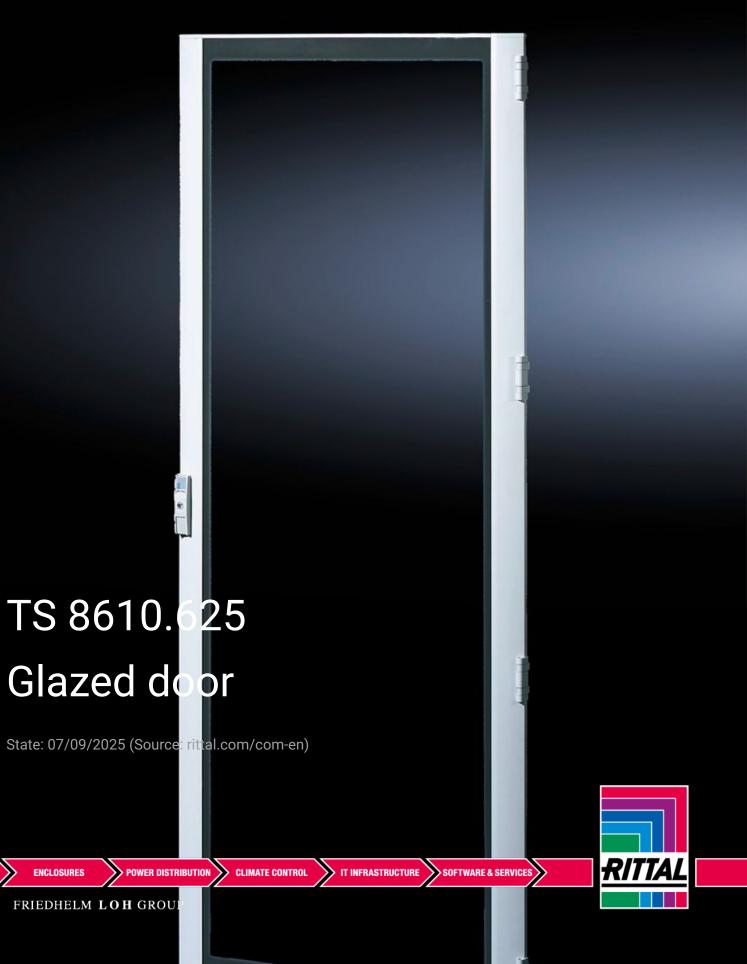

## TS 8610.625 - Glazed door for TS, TS IT, VX SE

Instead of a sheet steel door or rear panel.

## Features

| Model No.             | TS 8610.625                                           |
|-----------------------|-------------------------------------------------------|
| Product description   | Instead of a sheet steel door or rear panel.          |
| Material              | Frame: Extruded aluminium section                     |
|                       | Corner pieces: Die-cast zinc                          |
|                       | Viewing window: Single-pane safety glass, 3 mm        |
| Surface finish        | Powder-coated                                         |
| Colour                | Frame: RAL 7035                                       |
|                       | Corner pieces: RAL 7035                               |
|                       | Viewing window (printed mask on the inside): RAL 9005 |
| Supply includes       | Viewing door frame with safety glass                  |
|                       | Locking rod with double-bit insert                    |
|                       | 180° hinges (4)                                       |
| Visible area          | Viewing window width: 460 mm                          |
|                       | Viewing window height: 2,040 mm                       |
| Viewing window height | 2,040 mm                                              |
|                       |                                                       |