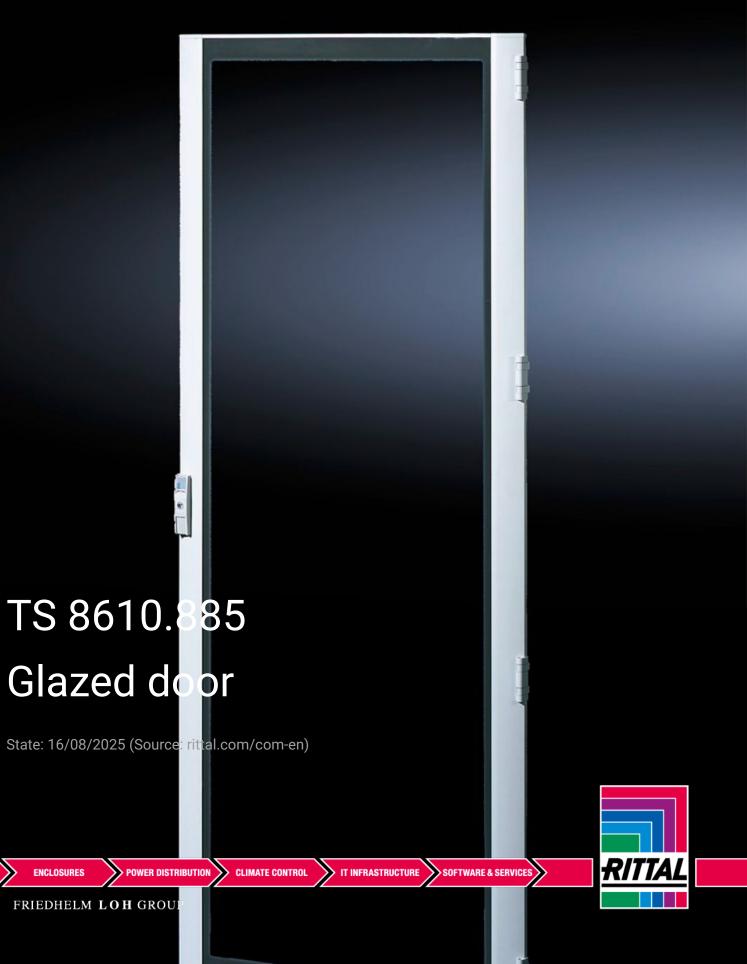

## TS 8610.885 - Glazed door for TS, TS IT, VX SE

Instead of a sheet steel door or rear panel.

## Features

| Model No.             | TS 8610.885                                           |
|-----------------------|-------------------------------------------------------|
| Product description   | Instead of a sheet steel door or rear panel.          |
| Material              | Frame: Extruded aluminium section                     |
|                       | Corner pieces: Die-cast zinc                          |
|                       | Viewing window: Single-pane safety glass, 3 mm        |
| Surface finish        | Powder-coated                                         |
| Colour                | Frame: RAL 7035                                       |
|                       | Corner pieces: RAL 7035                               |
|                       | Viewing window (printed mask on the inside): RAL 9005 |
| Supply includes       | Viewing door frame with safety glass                  |
|                       | Locking rod with double-bit insert                    |
|                       | 180° hinges (4)                                       |
| Visible area          | Viewing window width: 660 mm                          |
|                       | Viewing window height: 1,640 mm                       |
| Viewing window height | 1,640 mm                                              |
|                       |                                                       |