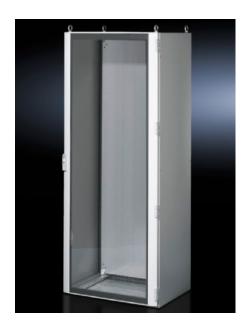

## TS 8610.885 - Glazed door for TS, TS IT, VX SE

Instead of a sheet steel door or rear panel.

## Features

| Model No.             | TS 8610.885                                           |
|-----------------------|-------------------------------------------------------|
| Product description   | Instead of a sheet steel door or rear panel.          |
| Material              | Frame: Extruded aluminium section                     |
|                       | Corner pieces: Die-cast zinc                          |
|                       | Viewing window: Single-pane safety glass, 3 mm        |
| Surface finish        | Powder-coated                                         |
| Colour                | Frame: RAL 7035                                       |
|                       | Corner pieces: RAL 7035                               |
|                       | Viewing window (printed mask on the inside): RAL 9005 |
| Supply includes       | Viewing door frame with safety glass                  |
|                       | Locking rod with double-bit insert                    |
|                       | 180° hinges (4)                                       |
| Visible area          | Viewing window width: 660 mm                          |
|                       | Viewing window height: 1,640 mm                       |
| Viewing window height | 1,640 mm                                              |
|                       |                                                       |