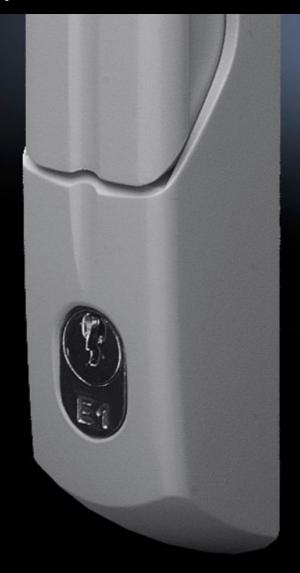

## TS 8611.045 - Comfort handle for TS, TS IT, VX SE, PC, IW

Thanks to its folding action, the handle does not take up any swing space, thus maximising the door surface area available for installed equipment. Simple assembly, thanks to the snap-mounted handle system.

#### **Features**

| Model No.            | TS 8611.045                                                                                                                                   |
|----------------------|-----------------------------------------------------------------------------------------------------------------------------------------------|
| Design               | with lock insert E1                                                                                                                           |
| Product description  | As the handle does not take up any swing space, due to its folding mechanism, the door surface area may be maximised for installed equipment. |
| Material             | Die-cast zinc                                                                                                                                 |
| Surface finish       | Powder-coated                                                                                                                                 |
| Colour               | RAL 7035                                                                                                                                      |
| Supply includes      | Supplied without key                                                                                                                          |
| Assembly instruction | The handle adaptor is required for mounting on glazed door TS, VX SE, lower door PC, designer door IW                                         |
| Note on Model No.    | Only for use with VW, Audi, SEAT, SkodaAuto                                                                                                   |
|                      |                                                                                                                                               |