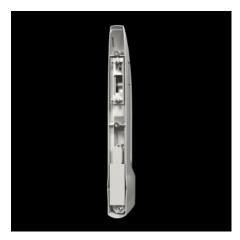

## TS 8611.060 - Comfort handle for TS, TS IT, VX SE, PC, IW

Thanks to its folding action, the handle does not take up any swing space, thus maximising the door surface area available for installed equipment. Simple assembly, thanks to the snap-mounted handle system.

#### **Features**

| Model No.             | TS 8611.060                                                                                                                                   |
|-----------------------|-----------------------------------------------------------------------------------------------------------------------------------------------|
| Design                | for profile half-cylinder                                                                                                                     |
| Product description   | As the handle does not take up any swing space, due to its folding mechanism, the door surface area may be maximised for installed equipment. |
| Material              | Die-cast zinc                                                                                                                                 |
| Surface finish        | Powder-coated                                                                                                                                 |
| Colour                | RAL 7032                                                                                                                                      |
| Assembly instruction  | The handle adaptor is required for mounting on glazed door TS, VX SE, lower door PC, designer door IW                                         |
| To fit enclosure type | EL 3-part, 18 – 21 U TS TS IT SE PC enclosure door IW TS 8 bayed enclosure suites with comfort handle SE stainless steel                      |