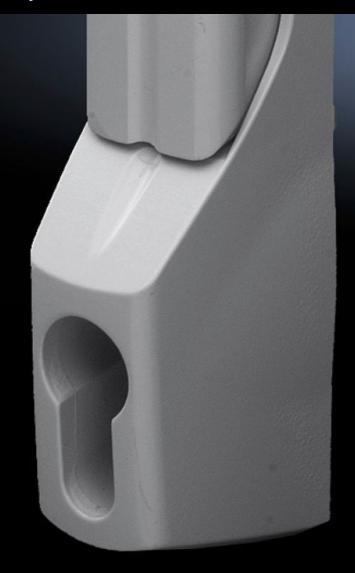

## TS 8611.060 - Comfort handle for TS, TS IT, VX SE, PC, IW

Thanks to its folding action, the handle does not take up any swing space, thus maximising the door surface area available for installed equipment. Simple assembly, thanks to the snap-mounted handle system.

#### **Features**

| Model No.             | TS 8611.060                                                                                                                                   |
|-----------------------|-----------------------------------------------------------------------------------------------------------------------------------------------|
| Design                | for profile half-cylinder                                                                                                                     |
| Product description   | As the handle does not take up any swing space, due to its folding mechanism, the door surface area may be maximised for installed equipment. |
| Material              | Die-cast zinc                                                                                                                                 |
| Surface finish        | Powder-coated                                                                                                                                 |
| Colour                | RAL 7032                                                                                                                                      |
| Assembly instruction  | The handle adaptor is required for mounting on glazed door TS, VX SE, lower door PC, designer door IW                                         |
| To fit enclosure type | EL 3-part, 18 – 21 U TS TS IT SE PC enclosure door IW TS 8 bayed enclosure suites with comfort handle SE stainless steel                      |