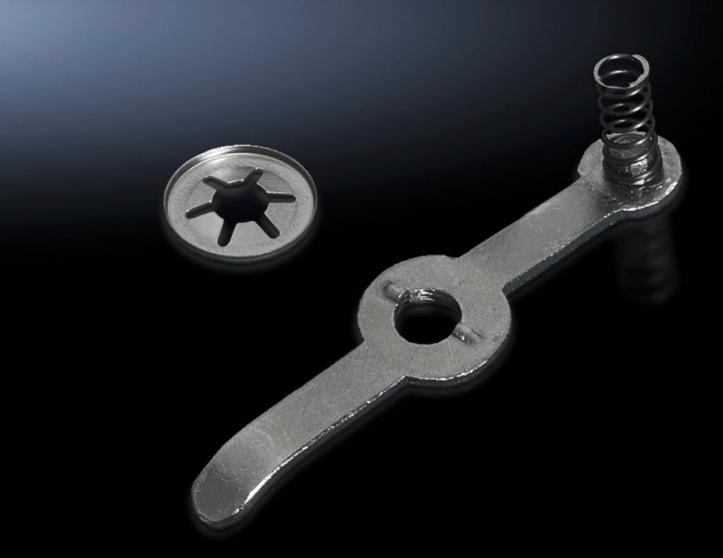

## TS 8611.210 - Locking bar latch to CNOMO

The latch prevents the locking bars from moving when the door is open.

## **Features**

| Model No.             | TS 8611.210                                                                                                                             |
|-----------------------|-----------------------------------------------------------------------------------------------------------------------------------------|
| Product description   | The latch prevents the locking bars from moving when the door is open.                                                                  |
| Installation options  | To fit all locking bars in TS doors and glazed doors with standard lock or comfort handle  For mounting on the bolt of the bar guide    |
| Note                  | CNOMO is a French automobile industry standard. For safety reasons, it must not be possible to lock the handle whilst the door is open. |
| To fit                | Enclosure type: TS                                                                                                                      |
| Packs of              | 10 pc(s).                                                                                                                               |
| Net weight            | 0.07                                                                                                                                    |
| Gross weight          | 0.082                                                                                                                                   |
| Customs tariff number | 83015000                                                                                                                                |
| EAN                   | 4028177213135                                                                                                                           |
| ECLASS 8.0            | 27409217                                                                                                                                |