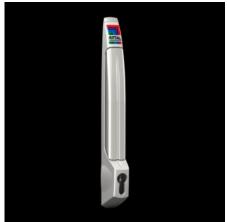

## TS 8611.350 - Comfort handle for TS, TS IT, VX SE, PC, IW

Thanks to its folding action, the handle does not take up any swing space, thus maximising the door surface area available for installed equipment. Simple assembly, thanks to the snap-mounted handle system.

#### **Features**

| Model No.            | TS 8611.350                                                                                                                                   |
|----------------------|-----------------------------------------------------------------------------------------------------------------------------------------------|
| Design               | for lock inserts                                                                                                                              |
| Product description  | As the handle does not take up any swing space, due to its folding mechanism, the door surface area may be maximised for installed equipment. |
| Material             | Die-cast zinc                                                                                                                                 |
| Surface finish       | Powder-coated                                                                                                                                 |
| Colour               | RAL 9005                                                                                                                                      |
| Assembly instruction | The handle adaptor is required for mounting on glazed door TS, VX SE, lower door PC, designer door IW                                         |
| Lock                 | Lock version: Prepared for type F lock inserts, or lock and push-<br>button inserts with a length of up to 26.5 mm                            |