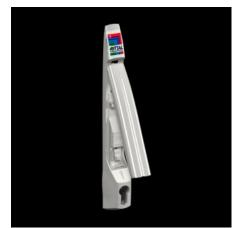

## TS 8611.350 - Comfort handle for TS, TS IT, VX SE, PC, IW

Thanks to its folding action, the handle does not take up any swing space, thus maximising the door surface area available for installed equipment. Simple assembly, thanks to the snap-mounted handle system.

#### **Features**

| Model No.            | TS 8611.350                                                                                                                                   |
|----------------------|-----------------------------------------------------------------------------------------------------------------------------------------------|
| Design               | for lock inserts                                                                                                                              |
| Product description  | As the handle does not take up any swing space, due to its folding mechanism, the door surface area may be maximised for installed equipment. |
| Material             | Die-cast zinc                                                                                                                                 |
| Surface finish       | Powder-coated                                                                                                                                 |
| Colour               | RAL 9005                                                                                                                                      |
| Assembly instruction | The handle adaptor is required for mounting on glazed door TS, VX SE, lower door PC, designer door IW                                         |
| Lock                 | Lock version: Prepared for type F lock inserts, or lock and push-<br>button inserts with a length of up to 26.5 mm                            |