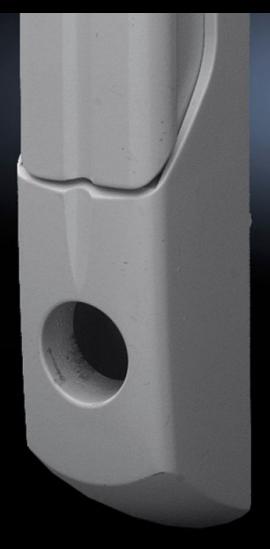

## TS 8611.350 - Comfort handle for TS, TS IT, VX SE, PC, IW

Thanks to its folding action, the handle does not take up any swing space, thus maximising the door surface area available for installed equipment. Simple assembly, thanks to the snap-mounted handle system.

#### **Features**

| Model No.            | TS 8611.350                                                                                                                                   |
|----------------------|-----------------------------------------------------------------------------------------------------------------------------------------------|
| Design               | for lock inserts                                                                                                                              |
| Product description  | As the handle does not take up any swing space, due to its folding mechanism, the door surface area may be maximised for installed equipment. |
| Material             | Die-cast zinc                                                                                                                                 |
| Surface finish       | Powder-coated                                                                                                                                 |
| Colour               | RAL 9005                                                                                                                                      |
| Assembly instruction | The handle adaptor is required for mounting on glazed door TS, VX SE, lower door PC, designer door IW                                         |
| Lock                 | Lock version: Prepared for type F lock inserts, or lock and push-<br>button inserts with a length of up to 26.5 mm                            |