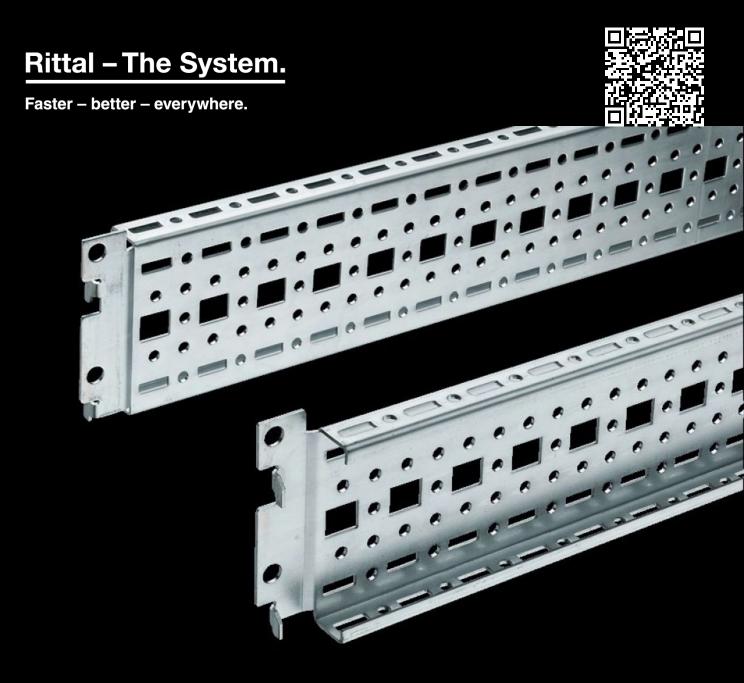

## TS 8612.020 - TS punched section with mounting flange, 17 x 73 mm

For universal skeleton structures or partial assembly. Simply locate into the punchings and secure.

## Features

| Assembly instruction | The rail for internal mounting is required when installing in TP                                                                                   |
|----------------------|----------------------------------------------------------------------------------------------------------------------------------------------------|
|                      | As a mounting kit for component shelves in TS, VX SE, simply locate<br>and secure                                                                  |
|                      | On the horizontal VX SE enclosure section, top in the depth<br>In TP via rail for interior installation: In the width, for inner mounting<br>level |
| Installation options | On the vertical TS, VX SE enclosure section: On the inner mounting level, height-offset all-round                                                  |
| Length               | 1,190 mm                                                                                                                                           |
| Supply includes      | Assembly screws                                                                                                                                    |
| Surface finish       | Zinc-plated                                                                                                                                        |
| Material             | Sheet steel                                                                                                                                        |
| Product description  | For universal skeleton structures or partial assembly. Simply locate into the punchings and secure.                                                |
| Design               | for the inner mounting level                                                                                                                       |
| Model No.            | TS 8612.020                                                                                                                                        |