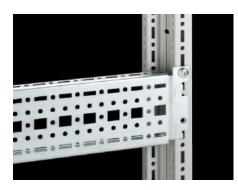

## TS 8612.020 - TS punched section with mounting flange, 17 x 73 mm

For universal skeleton structures or partial assembly. Simply locate into the punchings and secure.

## Features

| Assembly instruction | The rail for internal mounting is required when installing in TP                                                                                   |
|----------------------|----------------------------------------------------------------------------------------------------------------------------------------------------|
|                      | As a mounting kit for component shelves in TS, VX SE, simply locate<br>and secure                                                                  |
|                      | On the horizontal VX SE enclosure section, top in the depth<br>In TP via rail for interior installation: In the width, for inner mounting<br>level |
| Installation options | On the vertical TS, VX SE enclosure section: On the inner mounting level, height-offset all-round                                                  |
| Length               | 1,190 mm                                                                                                                                           |
| Supply includes      | Assembly screws                                                                                                                                    |
| Surface finish       | Zinc-plated                                                                                                                                        |
| Material             | Sheet steel                                                                                                                                        |
| Product description  | For universal skeleton structures or partial assembly. Simply locate into the punchings and secure.                                                |
| Design               | for the inner mounting level                                                                                                                       |
| Model No.            | TS 8612.020                                                                                                                                        |