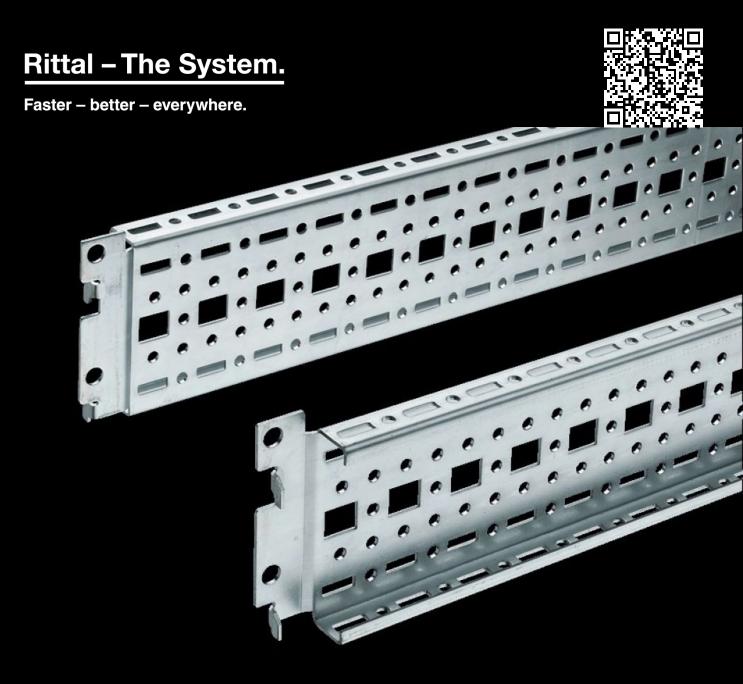

## TS 8612.040 - TS punched section with mounting flange, 17 x 73 mm

For universal skeleton structures or partial assembly. Simply locate into the punchings and secure.

## Features

| Model No.            | TS 8612.040                                                                                                                                                                                                                                                                                                                       |
|----------------------|-----------------------------------------------------------------------------------------------------------------------------------------------------------------------------------------------------------------------------------------------------------------------------------------------------------------------------------|
| Design               | For the inner mounting level and for mounting on doors                                                                                                                                                                                                                                                                            |
| Product description  | For universal skeleton structures or partial assembly. Simply locate into the punchings and secure.                                                                                                                                                                                                                               |
| Material             | Sheet steel                                                                                                                                                                                                                                                                                                                       |
| Surface finish       | Zinc-plated                                                                                                                                                                                                                                                                                                                       |
| Supply includes      | Assembly screws                                                                                                                                                                                                                                                                                                                   |
| Length               | 390 mm                                                                                                                                                                                                                                                                                                                            |
| To fit door width    | 500 mm                                                                                                                                                                                                                                                                                                                            |
| Installation options | On the vertical TS, VX SE enclosure section: On the inner mounting<br>level, height-offset all-round<br>On the horizontal VX SE enclosure section, top in the depth<br>In TP via rail for interior installation: In the width, for inner mounting<br>level<br>As a mounting kit for component shelves in TS, VX SE, simply locate |
|                      | and secure                                                                                                                                                                                                                                                                                                                        |
| Assembly instruction | The rail for internal mounting is required when installing in TP                                                                                                                                                                                                                                                                  |