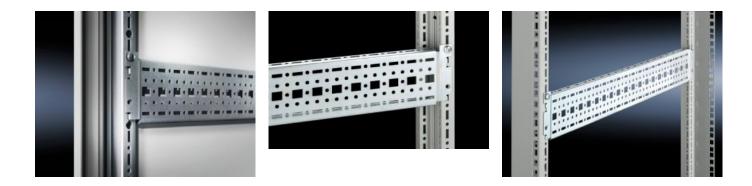

## TS 8612.040 - TS punched section with mounting flange, 17 x 73 mm

For universal skeleton structures or partial assembly. Simply locate into the punchings and secure.

## Features

| Model No.            | TS 8612.040                                                                                                                                                                                                                                                                                                                       |
|----------------------|-----------------------------------------------------------------------------------------------------------------------------------------------------------------------------------------------------------------------------------------------------------------------------------------------------------------------------------|
| Design               | For the inner mounting level and for mounting on doors                                                                                                                                                                                                                                                                            |
| Product description  | For universal skeleton structures or partial assembly. Simply locate into the punchings and secure.                                                                                                                                                                                                                               |
| Material             | Sheet steel                                                                                                                                                                                                                                                                                                                       |
| Surface finish       | Zinc-plated                                                                                                                                                                                                                                                                                                                       |
| Supply includes      | Assembly screws                                                                                                                                                                                                                                                                                                                   |
| Length               | 390 mm                                                                                                                                                                                                                                                                                                                            |
| To fit door width    | 500 mm                                                                                                                                                                                                                                                                                                                            |
| Installation options | On the vertical TS, VX SE enclosure section: On the inner mounting<br>level, height-offset all-round<br>On the horizontal VX SE enclosure section, top in the depth<br>In TP via rail for interior installation: In the width, for inner mounting<br>level<br>As a mounting kit for component shelves in TS, VX SE, simply locate |
|                      | and secure                                                                                                                                                                                                                                                                                                                        |
| Assembly instruction | The rail for internal mounting is required when installing in TP                                                                                                                                                                                                                                                                  |