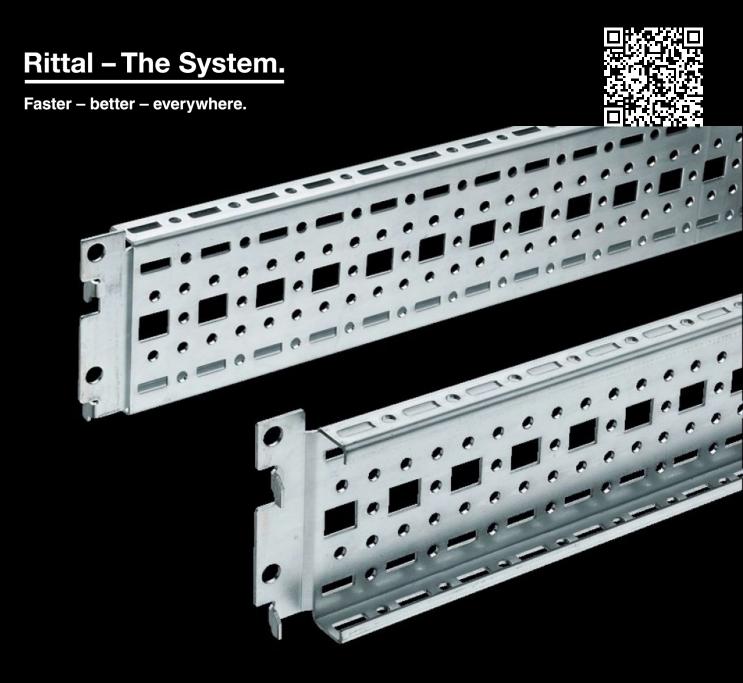

## TS 8612.080 - TS punched section with mounting flange, 17 x 73 mm

For universal skeleton structures or partial assembly. Simply locate into the punchings and secure.