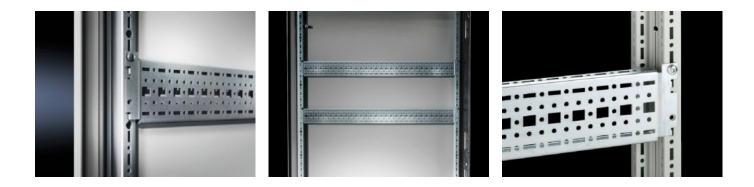

## Features

| TS 8612.080                                                                                                                                                                                                                                                                                                                     |
|---------------------------------------------------------------------------------------------------------------------------------------------------------------------------------------------------------------------------------------------------------------------------------------------------------------------------------|
| For the inner mounting level and for mounting on doors                                                                                                                                                                                                                                                                          |
| For universal skeleton structures or partial assembly. Simply locate into the punchings and secure.                                                                                                                                                                                                                             |
| Sheet steel                                                                                                                                                                                                                                                                                                                     |
| Zinc-plated                                                                                                                                                                                                                                                                                                                     |
| Assembly screws                                                                                                                                                                                                                                                                                                                 |
| 790 mm                                                                                                                                                                                                                                                                                                                          |
| 900 mm                                                                                                                                                                                                                                                                                                                          |
| On the vertical TS, VX SE enclosure section: On the inner mounting<br>level, height-offset all-round<br>For SE, may additionally be mounted on the top horizontal section ir<br>the depth<br>In the tubular door frame for TS, SE and PC<br>In TP via rail for interior installation: In the width, for inner mounting<br>level |
| As a mounting kit for component shelves in TS, VX SE, simply locate<br>and secure<br>The rail for internal mounting is required when installing in TP                                                                                                                                                                           |
|                                                                                                                                                                                                                                                                                                                                 |