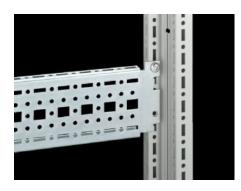

## TS 8612.120 - TS punched section with mounting flange, 17 x 73 mm

For universal skeleton structures or partial assembly. Simply locate into the punchings and secure.

## Features

| Model No.            | TS 8612.120                                                                                                                                                                                                                                                                                                                                     |
|----------------------|-------------------------------------------------------------------------------------------------------------------------------------------------------------------------------------------------------------------------------------------------------------------------------------------------------------------------------------------------|
| Design               | For the outer mounting level                                                                                                                                                                                                                                                                                                                    |
| Product description  | For universal skeleton structures or partial assembly. Simply locate into the punchings and secure.                                                                                                                                                                                                                                             |
| Material             | Sheet steel                                                                                                                                                                                                                                                                                                                                     |
| Surface finish       | Zinc-plated                                                                                                                                                                                                                                                                                                                                     |
| Supply includes      | Assembly screws                                                                                                                                                                                                                                                                                                                                 |
| Length               | 1,140 mm                                                                                                                                                                                                                                                                                                                                        |
| Installation options | On the vertical TS, VX SE enclosure section: On the inner mounting<br>level, height-offset all-round<br>On the horizontal VX SE enclosure section, top in the depth<br>In TP via rail for interior installation: In the width, for inner mounting<br>level<br>As a mounting kit for component shelves in TS, VX SE, simply locate<br>and secure |
| Assembly instruction | The rail for internal mounting is required when installing in TP                                                                                                                                                                                                                                                                                |
|                      |                                                                                                                                                                                                                                                                                                                                                 |