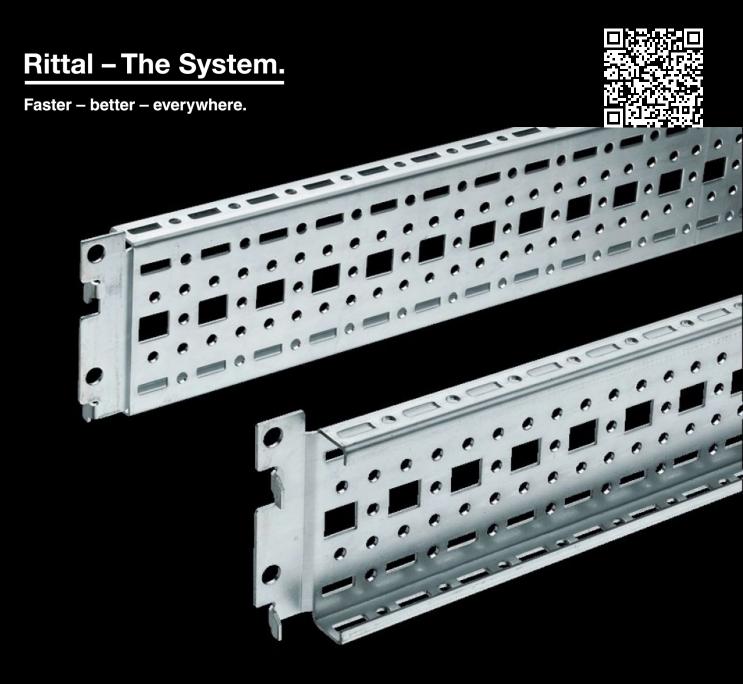

## TS 8612.120 - TS punched section with mounting flange, 17 x 73 mm

For universal skeleton structures or partial assembly. Simply locate into the punchings and secure.

## Features

| Model No.            | TS 8612.120                                                                                                                                                                                                                                                                                                                                     |
|----------------------|-------------------------------------------------------------------------------------------------------------------------------------------------------------------------------------------------------------------------------------------------------------------------------------------------------------------------------------------------|
| Design               | For the outer mounting level                                                                                                                                                                                                                                                                                                                    |
| Product description  | For universal skeleton structures or partial assembly. Simply locate into the punchings and secure.                                                                                                                                                                                                                                             |
| Material             | Sheet steel                                                                                                                                                                                                                                                                                                                                     |
| Surface finish       | Zinc-plated                                                                                                                                                                                                                                                                                                                                     |
| Supply includes      | Assembly screws                                                                                                                                                                                                                                                                                                                                 |
| Length               | 1,140 mm                                                                                                                                                                                                                                                                                                                                        |
| Installation options | On the vertical TS, VX SE enclosure section: On the inner mounting<br>level, height-offset all-round<br>On the horizontal VX SE enclosure section, top in the depth<br>In TP via rail for interior installation: In the width, for inner mounting<br>level<br>As a mounting kit for component shelves in TS, VX SE, simply locate<br>and secure |
| Assembly instruction | The rail for internal mounting is required when installing in TP                                                                                                                                                                                                                                                                                |
|                      |                                                                                                                                                                                                                                                                                                                                                 |