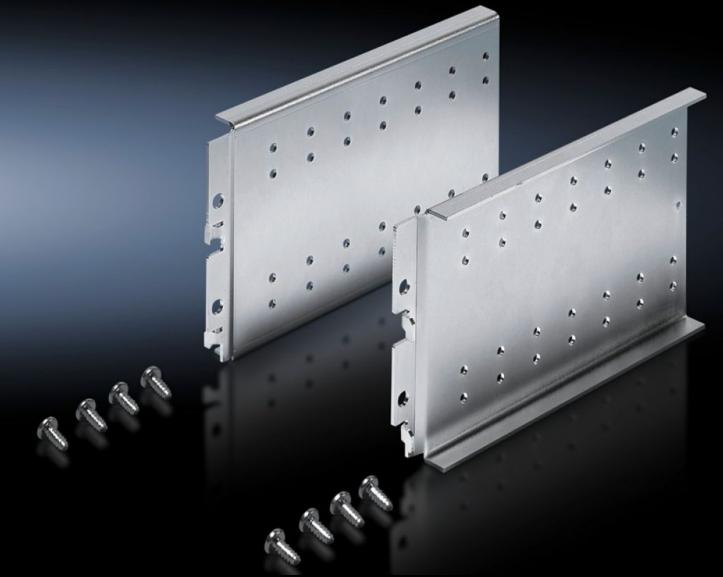

## TS 8612.200 - Support rail, locatable for TS, CM, PC, TP

To accommodate mounting plate, small, if due to mounting plate infill or similar equipment, vertical no punched sections or other assemblies can be mounted in the depth.

## **Features**

| Model No.              | TS 8612.200                                                                                                                                                                                                                                                                                                                                                                                                                                                                                                                 |
|------------------------|-----------------------------------------------------------------------------------------------------------------------------------------------------------------------------------------------------------------------------------------------------------------------------------------------------------------------------------------------------------------------------------------------------------------------------------------------------------------------------------------------------------------------------|
| Product description    | Suitable for: Internal mounting behind the mounting compartment, small, of the PC enclosure, mounting on the vertical TS enclosure section, mounting in CM and TP on the interior installation rail. Integral 25 mm pitch pattern of holes to accommodate: Mounting plate, small, PS punched section without mounting flange via support brackets PS as a second mounting level, if due to an installed mounting plate infill and cable duct, vertical no punched sections or other assemblies can be mounted in the depth. |
| Material               | Sheet steel, 2.0 mm                                                                                                                                                                                                                                                                                                                                                                                                                                                                                                         |
| Surface finish         | Zinc-plated                                                                                                                                                                                                                                                                                                                                                                                                                                                                                                                 |
| Supply includes        | Assembly parts                                                                                                                                                                                                                                                                                                                                                                                                                                                                                                              |
| Load capacity (static) | 15 kg                                                                                                                                                                                                                                                                                                                                                                                                                                                                                                                       |
| Packs of               | 1 set(s)                                                                                                                                                                                                                                                                                                                                                                                                                                                                                                                    |
| Net weight             | 0.85                                                                                                                                                                                                                                                                                                                                                                                                                                                                                                                        |
| Gross weight           | 0.926                                                                                                                                                                                                                                                                                                                                                                                                                                                                                                                       |
| Customs tariff number  | 73269098                                                                                                                                                                                                                                                                                                                                                                                                                                                                                                                    |
| EAN                    | 4028177370593                                                                                                                                                                                                                                                                                                                                                                                                                                                                                                               |
| ECLASS 8.0             | 27189261                                                                                                                                                                                                                                                                                                                                                                                                                                                                                                                    |