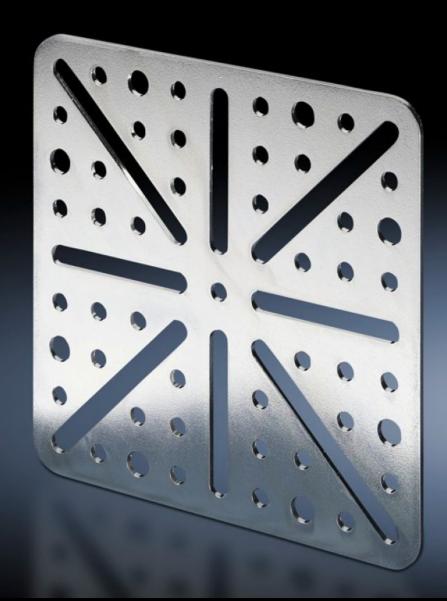

## TS 8612.410 - Mounting plate

The mounting plates may be used for additional configuration options inside the enclosure.

#### **Features**

| Model No.                     | TS 8612.410                                                                                                                                                          |
|-------------------------------|----------------------------------------------------------------------------------------------------------------------------------------------------------------------|
| Design                        | screw-fastened, large                                                                                                                                                |
| Material                      | Sheet steel                                                                                                                                                          |
| Surface finish                | Zinc-plated                                                                                                                                                          |
| Supply includes               | Assembly screws                                                                                                                                                      |
| Installation options          | On all enclosures and mounting parts with system punchings on a<br>25 mm pitch pattern<br>Perforated door strip<br>In the AX plastic, on mounting bosses in the door |
| Packs of                      | 4 pc(s).                                                                                                                                                             |
| Net weight                    | 0.584                                                                                                                                                                |
| Gross weight                  | 0.676                                                                                                                                                                |
| PCF per pack (cradle-to-gate) | 2.6 kg CO2 eq (Cat B)                                                                                                                                                |
| Note on PCF category          | Category B: PCF value (cradle-to-gate) based on the product weight, approximately calculated and self-declared                                                       |
| Customs tariff number         | 83024200                                                                                                                                                             |
| EAN                           | 4028177230897                                                                                                                                                        |
|                               |                                                                                                                                                                      |