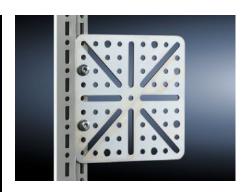

## TS 8612.410 - Mounting plate

The mounting plates may be used for additional configuration options inside the enclosure.

#### **Features**

| Model No.                     | TS 8612.410                                                                                                                                                          |
|-------------------------------|----------------------------------------------------------------------------------------------------------------------------------------------------------------------|
| Design                        | screw-fastened, large                                                                                                                                                |
| Material                      | Sheet steel                                                                                                                                                          |
| Surface finish                | Zinc-plated                                                                                                                                                          |
| Supply includes               | Assembly screws                                                                                                                                                      |
| Installation options          | On all enclosures and mounting parts with system punchings on a<br>25 mm pitch pattern<br>Perforated door strip<br>In the AX plastic, on mounting bosses in the door |
| Packs of                      | 4 pc(s).                                                                                                                                                             |
| Net weight                    | 0.584                                                                                                                                                                |
| Gross weight                  | 0.676                                                                                                                                                                |
| PCF per pack (cradle-to-gate) | 2.6 kg CO2 eq (Cat B)                                                                                                                                                |
| Note on PCF category          | Category B: PCF value (cradle-to-gate) based on the product weight, approximately calculated and self-declared                                                       |
| Customs tariff number         | 83024200                                                                                                                                                             |
| EAN                           | 4028177230897                                                                                                                                                        |
|                               |                                                                                                                                                                      |