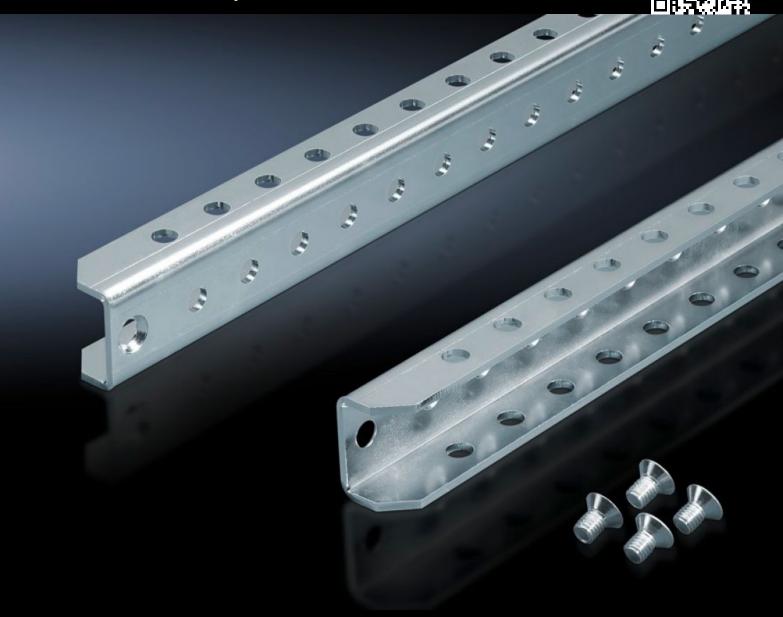

# TS 8612.750 - TS punched rail 25 x 38 mm

For heavy installations, with attachment holes. Installation options on the vertical TS enclosure section.

#### **Features**

| Model No.             | TS 8612.750                                                                                                                                                                                                                                                     |
|-----------------------|-----------------------------------------------------------------------------------------------------------------------------------------------------------------------------------------------------------------------------------------------------------------|
| Product description   | For heavy installations, with attachment holes.                                                                                                                                                                                                                 |
| Material              | Sheet steel, 3.0 mm                                                                                                                                                                                                                                             |
| Surface finish        | Zinc-plated                                                                                                                                                                                                                                                     |
| Supply includes       | Assembly screws                                                                                                                                                                                                                                                 |
| Installation options  | On the vertical TS, VX SE enclosure section<br>With 9 mm round holes all round on a 25 mm pitch pattern<br>For the external mounting angle of support rails, system support<br>rails, C rails 30/15, cable clamp rails (right angle section), own<br>assemblies |
| Note                  | In conjunction with the snap-on nut, particularly well-suited for dynamic connections                                                                                                                                                                           |
| To fit                | To fit width/depth: 500 mm                                                                                                                                                                                                                                      |
| Packs of              | 2 pc(s).                                                                                                                                                                                                                                                        |
| Weight/pack           | 1.668 kg                                                                                                                                                                                                                                                        |
| Customs tariff number | 73269098                                                                                                                                                                                                                                                        |
| EAN                   | 4028177429130                                                                                                                                                                                                                                                   |
| ETIM 7.0              | EC002620                                                                                                                                                                                                                                                        |
|                       |                                                                                                                                                                                                                                                                 |