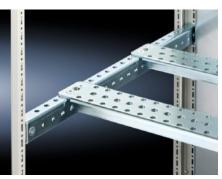

# TS 8612.750 - TS punched rail 25 x 38 mm

For heavy installations, with attachment holes. Installation options on the vertical TS enclosure section.

#### **Features**

| Model No.             | TS 8612.750                                                                                                                                                                                                                                                     |
|-----------------------|-----------------------------------------------------------------------------------------------------------------------------------------------------------------------------------------------------------------------------------------------------------------|
| Product description   | For heavy installations, with attachment holes.                                                                                                                                                                                                                 |
| Material              | Sheet steel, 3.0 mm                                                                                                                                                                                                                                             |
| Surface finish        | Zinc-plated                                                                                                                                                                                                                                                     |
| Supply includes       | Assembly screws                                                                                                                                                                                                                                                 |
| Installation options  | On the vertical TS, VX SE enclosure section<br>With 9 mm round holes all round on a 25 mm pitch pattern<br>For the external mounting angle of support rails, system support<br>rails, C rails 30/15, cable clamp rails (right angle section), own<br>assemblies |
| Note                  | In conjunction with the snap-on nut, particularly well-suited for dynamic connections                                                                                                                                                                           |
| To fit                | To fit width/depth: 500 mm                                                                                                                                                                                                                                      |
| Packs of              | 2 pc(s).                                                                                                                                                                                                                                                        |
| Weight/pack           | 1.668 kg                                                                                                                                                                                                                                                        |
| Customs tariff number | 73269098                                                                                                                                                                                                                                                        |
| EAN                   | 4028177429130                                                                                                                                                                                                                                                   |
| ETIM 7.0              | EC002620                                                                                                                                                                                                                                                        |
|                       |                                                                                                                                                                                                                                                                 |