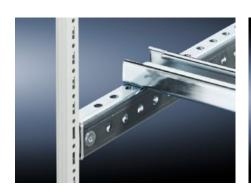

# TS 8612.750 - TS punched rail 25 x 38 mm

For heavy installations, with attachment holes. Installation options on the vertical TS enclosure section.

#### **Features**

| Model No.             | TS 8612.750                                                                                                                                                                                                                                                     |
|-----------------------|-----------------------------------------------------------------------------------------------------------------------------------------------------------------------------------------------------------------------------------------------------------------|
| Product description   | For heavy installations, with attachment holes.                                                                                                                                                                                                                 |
| Material              | Sheet steel, 3.0 mm                                                                                                                                                                                                                                             |
| Surface finish        | Zinc-plated                                                                                                                                                                                                                                                     |
| Supply includes       | Assembly screws                                                                                                                                                                                                                                                 |
| Installation options  | On the vertical TS, VX SE enclosure section<br>With 9 mm round holes all round on a 25 mm pitch pattern<br>For the external mounting angle of support rails, system support<br>rails, C rails 30/15, cable clamp rails (right angle section), own<br>assemblies |
| Note                  | In conjunction with the snap-on nut, particularly well-suited for dynamic connections                                                                                                                                                                           |
| To fit                | To fit width/depth: 500 mm                                                                                                                                                                                                                                      |
| Packs of              | 2 pc(s).                                                                                                                                                                                                                                                        |
| Weight/pack           | 1.668 kg                                                                                                                                                                                                                                                        |
| Customs tariff number | 73269098                                                                                                                                                                                                                                                        |
| EAN                   | 4028177429130                                                                                                                                                                                                                                                   |
| ETIM 7.0              | EC002620                                                                                                                                                                                                                                                        |
|                       |                                                                                                                                                                                                                                                                 |