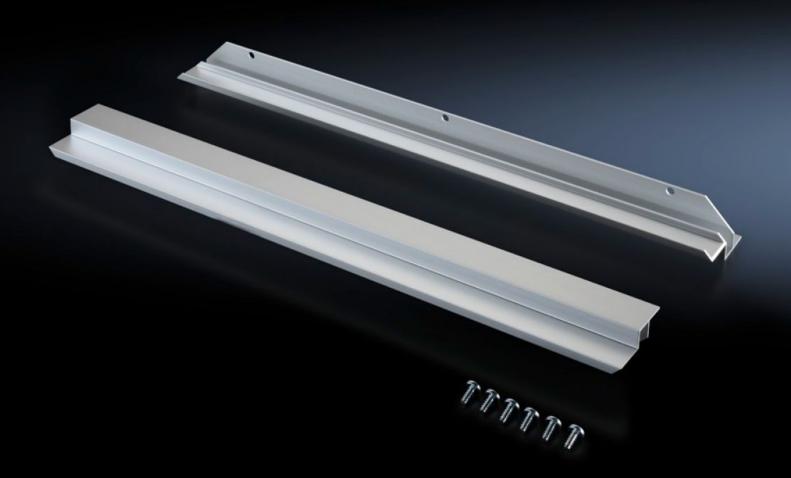

## TS 8613.030 - Infill panels, 482.6 mm (19"), horizontal for adaptor sections

To infill between installed 482.6 mm (19") equipment positioned in the full enclosure height and the enclosure clearance height.

## **Features**

| Model No.             | TS 8613.030                                                                                                                      |
|-----------------------|----------------------------------------------------------------------------------------------------------------------------------|
| Product description   | To infill between installed 482.6 mm (19") equipment positioned in the full enclosure height and the enclosure clearance height. |
| Material              | Extruded aluminium section                                                                                                       |
| Supply includes       | Assembly parts                                                                                                                   |
| To fit                | Enclosure type: TS Height: = 1,800 mm = 2,200 mm                                                                                 |
| Packs of              | 2 pc(s).                                                                                                                         |
| Net weight            | 0.5                                                                                                                              |
| Gross weight          | 0.571                                                                                                                            |
| Customs tariff number | 76169990                                                                                                                         |
| EAN                   | 4028177213142                                                                                                                    |
| ETIM 9                | EC002625                                                                                                                         |
| ECLASS 8.0            | 27189234                                                                                                                         |