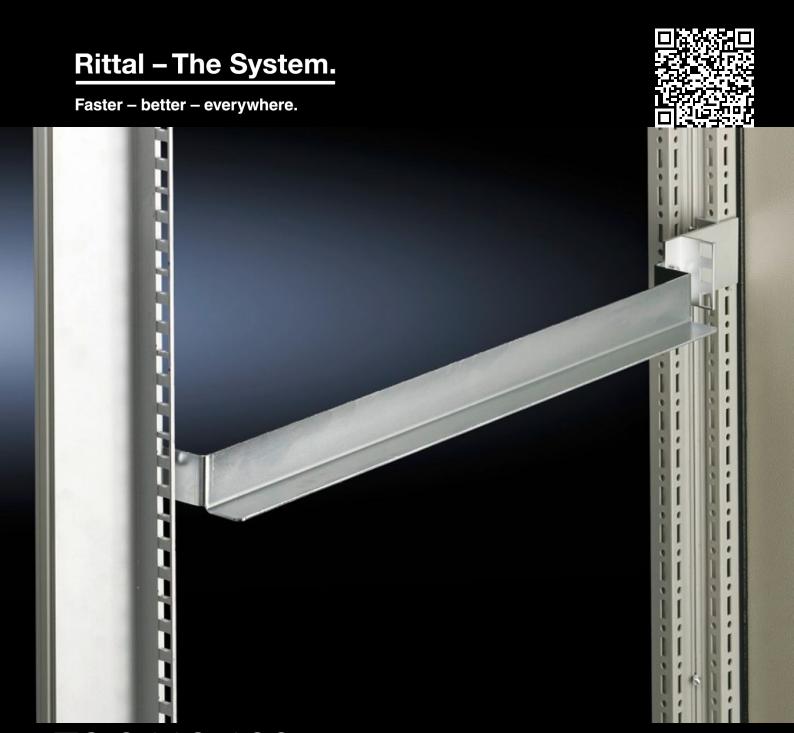

## TS 8613.180 - Slide rail For TS adaptor section, two-sided mounting

With two-sided mounting between the 482.6 mm (19 $\degree$ ) front and rear adaptor sections or 482.6 mm (19 $\degree$ ) adaptor pieces.

## **Features**

| Model No.               | TS 8613.180                                                                                                |
|-------------------------|------------------------------------------------------------------------------------------------------------|
| Product description     | Mounted between between the front and rear 482.6 mm (19") adaptor section or 482.6 mm (19") adaptor piece. |
| Material                | Sheet steel                                                                                                |
| Surface finish          | Zinc-plated                                                                                                |
| Supply includes         | Assembly parts                                                                                             |
| To fit                  | Enclosure type: TS 8  Depth: = 800 mm                                                                      |
| Installation dimensions | Installation depth for components: 482.6 mm<br>Installation width for components: 19"                      |
| Packs of                | 10 pc(s).                                                                                                  |
| Net weight              | 6                                                                                                          |
| Gross weight            | 6.36                                                                                                       |
| Customs tariff number   | 73269098                                                                                                   |
| EAN                     | 4028177212244                                                                                              |
| ETIM 9                  | EC002620                                                                                                   |
| ECLASS 8.0              | 27189261                                                                                                   |
|                         |                                                                                                            |