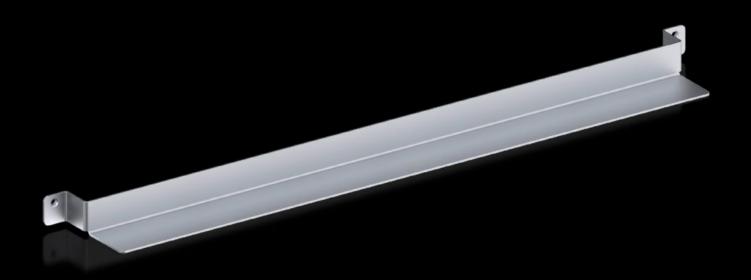

## VX 8613.181 - Slide rail VX for adaptor section 482.6 mm (19") with attachment on both sides

Mounting between the 482.6 mm (19") front and rear adaptor sections or 482.6 mm (19") adaptor pieces.

## **Features**

| Model No.               | VX 8613.181                                                                                           |
|-------------------------|-------------------------------------------------------------------------------------------------------|
| Product description     | Mounting between the 482.6 mm (19") front and rear adaptor sections or 482.6 mm (19") adaptor pieces. |
| Material                | Sheet steel                                                                                           |
| Surface finish          | Zinc-plated                                                                                           |
| Supply includes         | Assembly parts                                                                                        |
| To fit                  | Enclosure type: VX<br>Depth: = 800 mm                                                                 |
| Installation dimensions | Installation width for components: 19"                                                                |
| Packs of                | 10 pc(s).                                                                                             |
| Net weight              | 7                                                                                                     |
| Gross weight            | 8.82                                                                                                  |
| Customs tariff number   | 73269098                                                                                              |
| EAN                     | 4028177939004                                                                                         |
| ETIM 9                  | EC002620                                                                                              |
| ECLASS 8.0              | 27189261                                                                                              |
|                         |                                                                                                       |