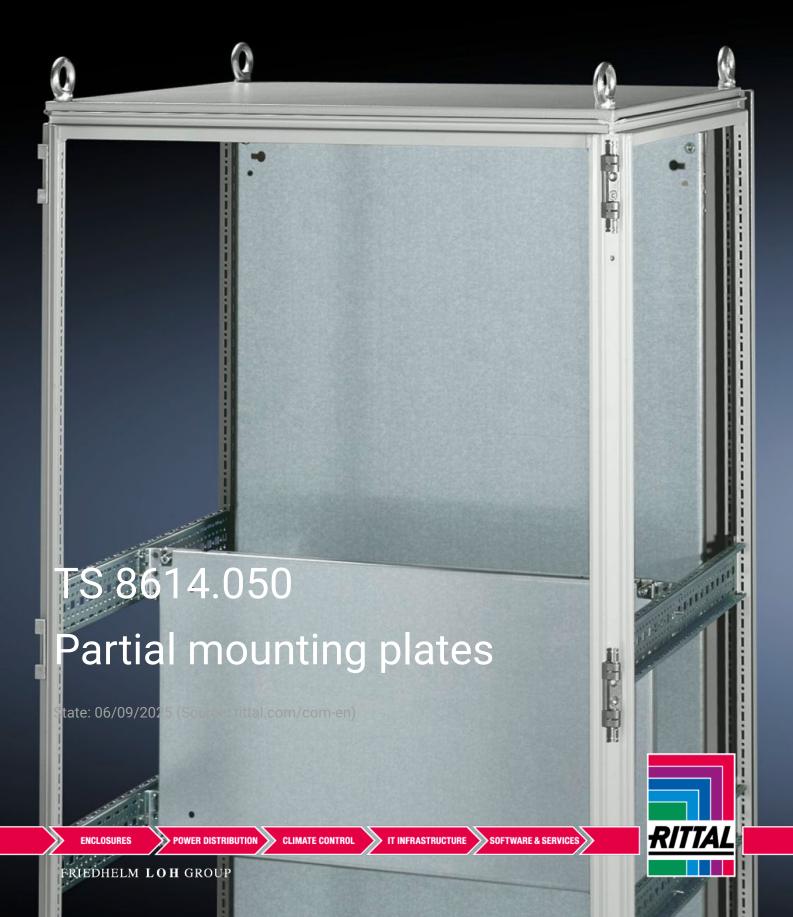

## TS 8614.050 - Partial mounting plates for TS, VX SE

For universal interior installation and additional mounting levels.

## **Features**

| Model No.           | TS 8614.050                                                                                                                                                                                                                                                                                                                                            |
|---------------------|--------------------------------------------------------------------------------------------------------------------------------------------------------------------------------------------------------------------------------------------------------------------------------------------------------------------------------------------------------|
| Product description | For universal interior installation, also in conjunction with punched sections with mounting flanges and support strips. Defective assemblies are quickly and easily replaced. Additional mounting levels.                                                                                                                                             |
| Material            | Sheet steel, 2.5 mm                                                                                                                                                                                                                                                                                                                                    |
| Surface finish      | Zinc-plated                                                                                                                                                                                                                                                                                                                                            |
| Supply includes     | Assembly parts                                                                                                                                                                                                                                                                                                                                         |
| Note                | Partial mounting plates are fastened directly onto the vertical enclosure sections via the inner mounting level using the assembly parts supplied loose. In this mounting position (in both the width and the depth) they form one level with TS punched sections with mounting flanges 17 x 73 mm and TS support strips for the inner mounting level. |
| Dimensions          | Width: 900 mm<br>Height: 400 mm                                                                                                                                                                                                                                                                                                                        |
|                     |                                                                                                                                                                                                                                                                                                                                                        |