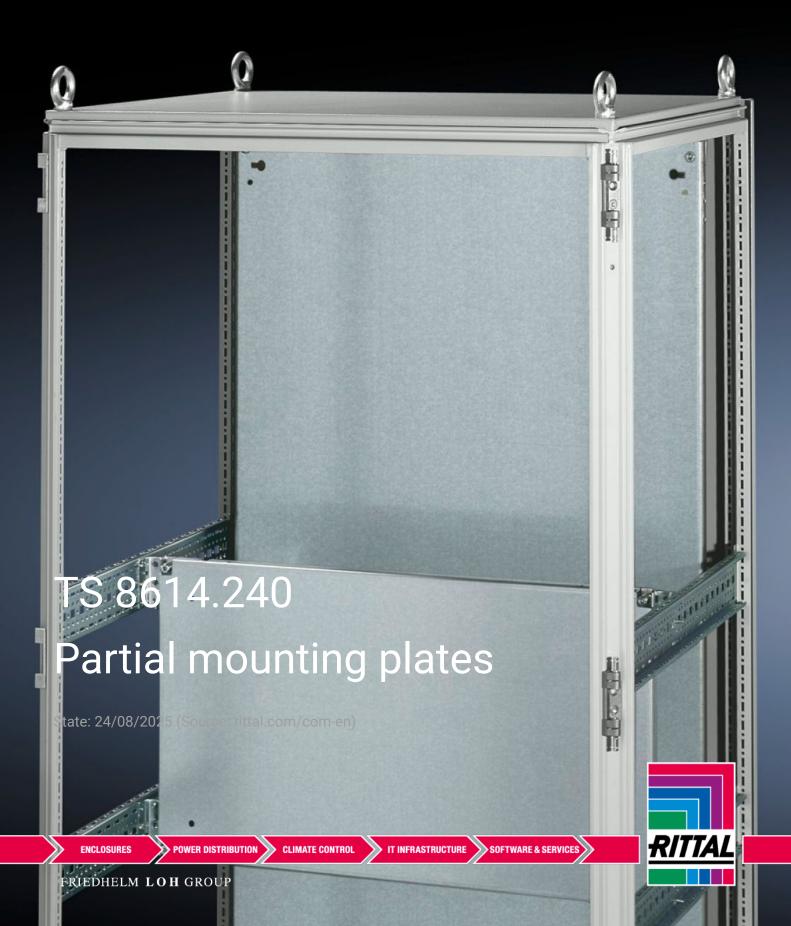

## TS 8614.240 - Partial mounting plates for TS, VX SE

For universal interior installation and additional mounting levels.

## **Features**

| Model No.           | TS 8614.240                                                                                                                                                                                                                                                                                                                                            |
|---------------------|--------------------------------------------------------------------------------------------------------------------------------------------------------------------------------------------------------------------------------------------------------------------------------------------------------------------------------------------------------|
| Product description | For universal interior installation, also in conjunction with punched sections with mounting flanges and support strips. Defective assemblies are quickly and easily replaced. Additional mounting levels.                                                                                                                                             |
| Material            | Sheet steel, 2.5 mm                                                                                                                                                                                                                                                                                                                                    |
| Surface finish      | Zinc-plated                                                                                                                                                                                                                                                                                                                                            |
| Supply includes     | Assembly parts                                                                                                                                                                                                                                                                                                                                         |
| Note                | Partial mounting plates are fastened directly onto the vertical enclosure sections via the inner mounting level using the assembly parts supplied loose. In this mounting position (in both the width and the depth) they form one level with TS punched sections with mounting flanges 17 x 73 mm and TS support strips for the inner mounting level. |
| Dimensions          | Width: 1,100 mm<br>Height: 300 mm                                                                                                                                                                                                                                                                                                                      |