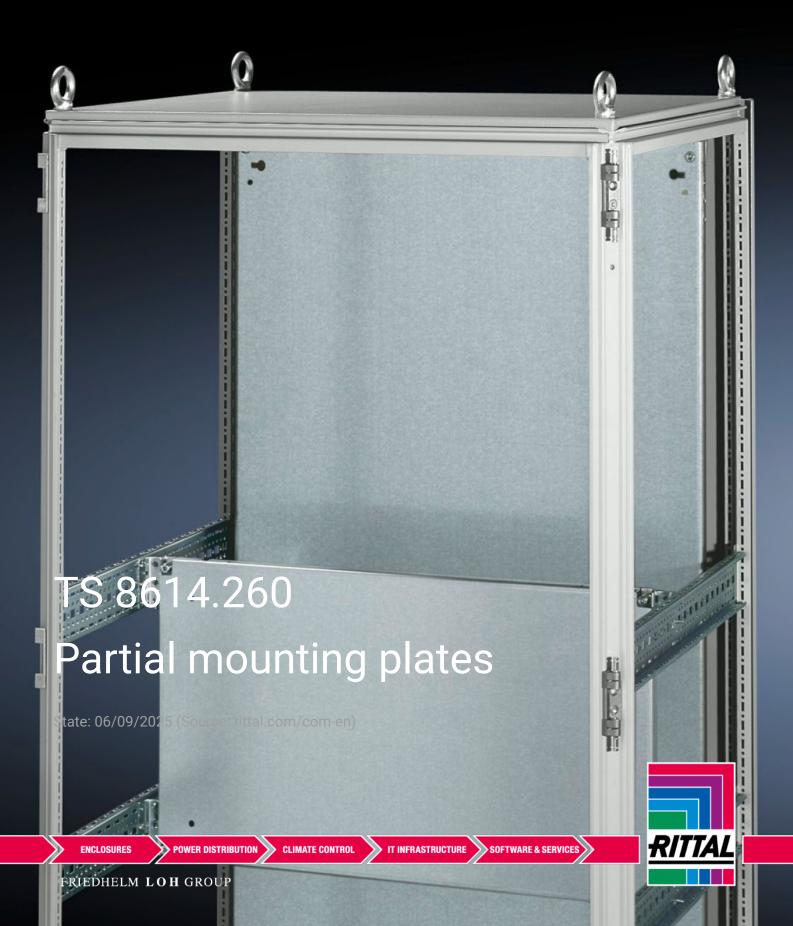

## TS 8614.260 - Partial mounting plates for TS, VX SE

For universal interior installation and additional mounting levels.

## **Features**

| Model No.           | TS 8614.260                                                                                                                                                                                                                                                                                                                                            |
|---------------------|--------------------------------------------------------------------------------------------------------------------------------------------------------------------------------------------------------------------------------------------------------------------------------------------------------------------------------------------------------|
| Product description | For universal interior installation, also in conjunction with punched sections with mounting flanges and support strips. Defective assemblies are quickly and easily replaced. Additional mounting levels.                                                                                                                                             |
| Material            | Sheet steel, 2.5 mm                                                                                                                                                                                                                                                                                                                                    |
| Surface finish      | Zinc-plated                                                                                                                                                                                                                                                                                                                                            |
| Supply includes     | Assembly parts                                                                                                                                                                                                                                                                                                                                         |
| Note                | Partial mounting plates are fastened directly onto the vertical enclosure sections via the inner mounting level using the assembly parts supplied loose. In this mounting position (in both the width and the depth) they form one level with TS punched sections with mounting flanges 17 x 73 mm and TS support strips for the inner mounting level. |
| Dimensions          | Width: 1,100 mm<br>Height: 500 mm                                                                                                                                                                                                                                                                                                                      |