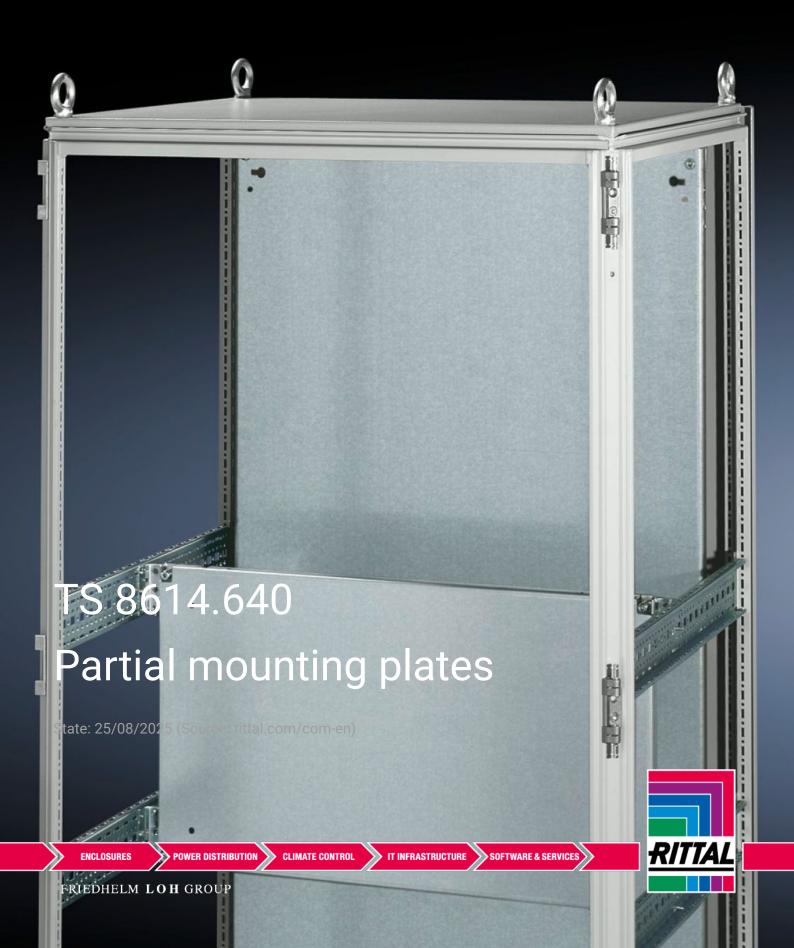

## TS 8614.640 - Partial mounting plates for TS, VX SE

For universal interior installation and additional mounting levels.

## Features

| Model No.           | TS 8614.640                                                                                                                                                                                                                                                                                                                                                           |
|---------------------|-----------------------------------------------------------------------------------------------------------------------------------------------------------------------------------------------------------------------------------------------------------------------------------------------------------------------------------------------------------------------|
| Product description | For universal interior installation, also in conjunction with punched<br>sections with mounting flanges and support strips. Defective<br>assemblies are quickly and easily replaced. Additional mounting<br>levels.                                                                                                                                                   |
| Material            | Sheet steel, 2.5 mm                                                                                                                                                                                                                                                                                                                                                   |
| Surface finish      | Zinc-plated                                                                                                                                                                                                                                                                                                                                                           |
| Supply includes     | Assembly parts                                                                                                                                                                                                                                                                                                                                                        |
| Note                | Partial mounting plates are fastened directly onto the vertical<br>enclosure sections via the inner mounting level using the assembly<br>parts supplied loose. In this mounting position (in both the width<br>and the depth) they form one level with TS punched sections with<br>mounting flanges 17 x 73 mm and TS support strips for the inner<br>mounting level. |
| Dimensions          | Width: 500 mm<br>Height: 300 mm                                                                                                                                                                                                                                                                                                                                       |
|                     |                                                                                                                                                                                                                                                                                                                                                                       |