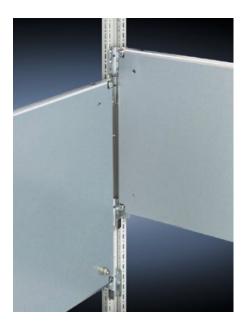

## Features

| Model No.           | TS 8614.640                                                                                                                                                                                                                                                                                                                                                           |
|---------------------|-----------------------------------------------------------------------------------------------------------------------------------------------------------------------------------------------------------------------------------------------------------------------------------------------------------------------------------------------------------------------|
| Product description | For universal interior installation, also in conjunction with punched<br>sections with mounting flanges and support strips. Defective<br>assemblies are quickly and easily replaced. Additional mounting<br>levels.                                                                                                                                                   |
| Material            | Sheet steel, 2.5 mm                                                                                                                                                                                                                                                                                                                                                   |
| Surface finish      | Zinc-plated                                                                                                                                                                                                                                                                                                                                                           |
| Supply includes     | Assembly parts                                                                                                                                                                                                                                                                                                                                                        |
| Note                | Partial mounting plates are fastened directly onto the vertical<br>enclosure sections via the inner mounting level using the assembly<br>parts supplied loose. In this mounting position (in both the width<br>and the depth) they form one level with TS punched sections with<br>mounting flanges 17 x 73 mm and TS support strips for the inner<br>mounting level. |
| Dimensions          | Width: 500 mm<br>Height: 300 mm                                                                                                                                                                                                                                                                                                                                       |
|                     |                                                                                                                                                                                                                                                                                                                                                                       |