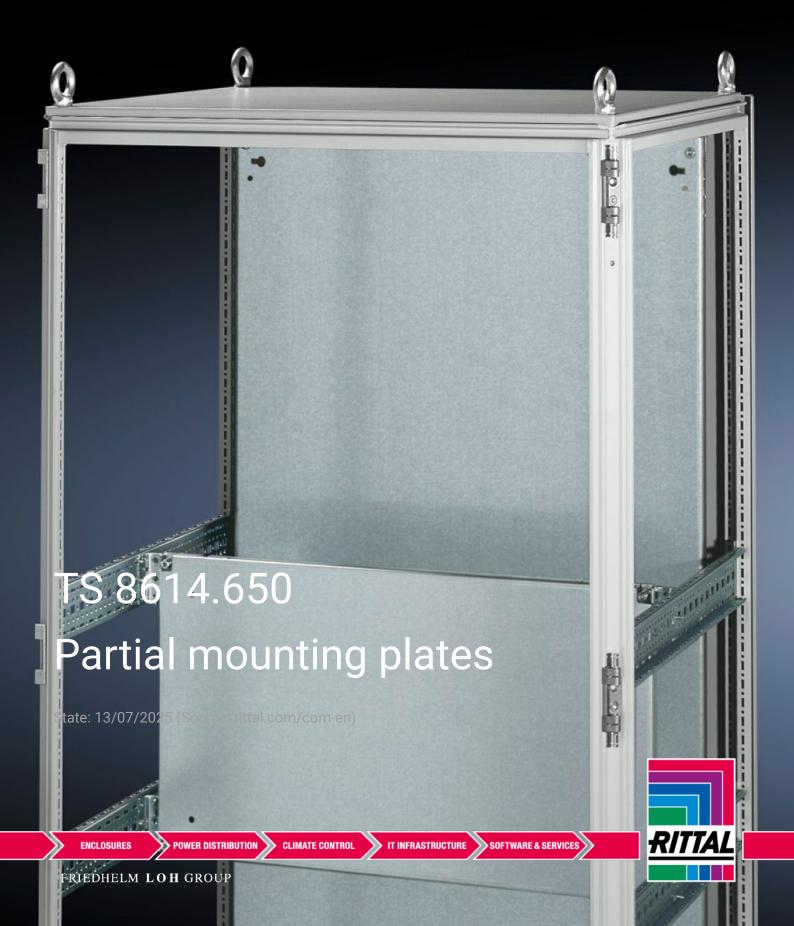

## TS 8614.650 - Partial mounting plates for TS, VX SE

For universal interior installation and additional mounting levels.

## **Features**

| Model No.           | TS 8614.650                                                                                                                                                                                                                                                                                                                                            |
|---------------------|--------------------------------------------------------------------------------------------------------------------------------------------------------------------------------------------------------------------------------------------------------------------------------------------------------------------------------------------------------|
| Product description | For universal interior installation, also in conjunction with punched sections with mounting flanges and support strips. Defective assemblies are quickly and easily replaced. Additional mounting levels.                                                                                                                                             |
| Material            | Sheet steel, 2.5 mm                                                                                                                                                                                                                                                                                                                                    |
| Surface finish      | Zinc-plated                                                                                                                                                                                                                                                                                                                                            |
| Supply includes     | Assembly parts                                                                                                                                                                                                                                                                                                                                         |
| Note                | Partial mounting plates are fastened directly onto the vertical enclosure sections via the inner mounting level using the assembly parts supplied loose. In this mounting position (in both the width and the depth) they form one level with TS punched sections with mounting flanges 17 x 73 mm and TS support strips for the inner mounting level. |
| Dimensions          | Width: 500 mm<br>Height: 400 mm                                                                                                                                                                                                                                                                                                                        |