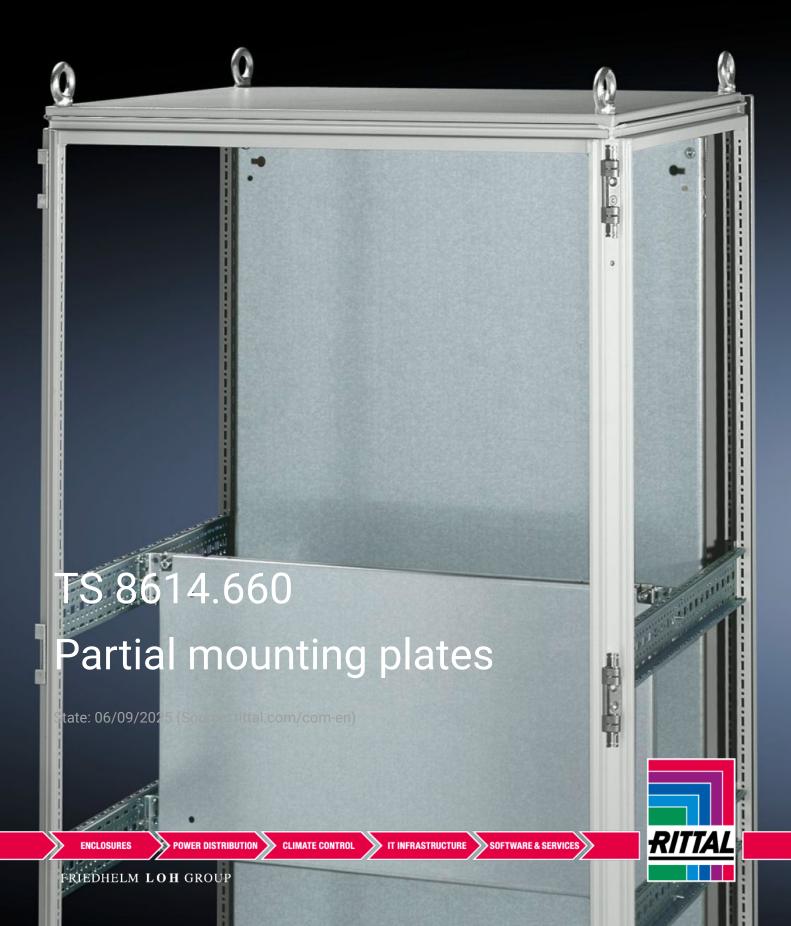

## TS 8614.660 - Partial mounting plates for TS, VX SE

For universal interior installation and additional mounting levels.

## **Features**

| Model No.           | TS 8614.660                                                                                                                                                                                                                                                                                                                                            |
|---------------------|--------------------------------------------------------------------------------------------------------------------------------------------------------------------------------------------------------------------------------------------------------------------------------------------------------------------------------------------------------|
| Product description | For universal interior installation, also in conjunction with punched sections with mounting flanges and support strips. Defective assemblies are quickly and easily replaced. Additional mounting levels.                                                                                                                                             |
| Material            | Sheet steel, 2.5 mm                                                                                                                                                                                                                                                                                                                                    |
| Surface finish      | Zinc-plated                                                                                                                                                                                                                                                                                                                                            |
| Supply includes     | Assembly parts                                                                                                                                                                                                                                                                                                                                         |
| Note                | Partial mounting plates are fastened directly onto the vertical enclosure sections via the inner mounting level using the assembly parts supplied loose. In this mounting position (in both the width and the depth) they form one level with TS punched sections with mounting flanges 17 x 73 mm and TS support strips for the inner mounting level. |
| Dimensions          | Width: 500 mm<br>Height: 500 mm                                                                                                                                                                                                                                                                                                                        |