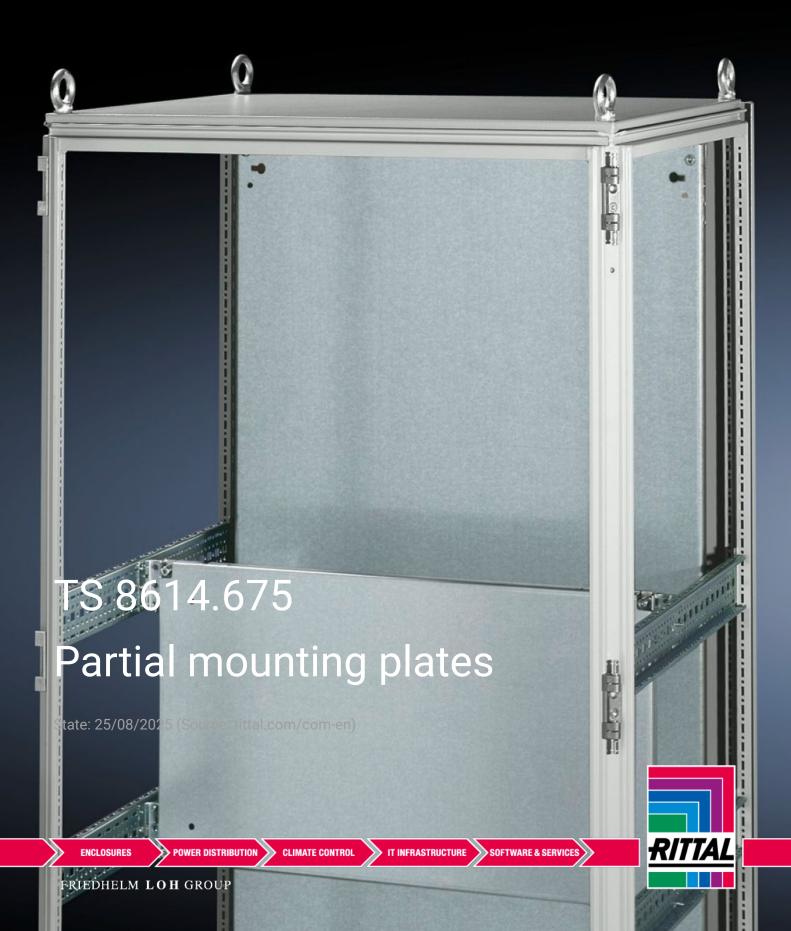

## TS 8614.675 - Partial mounting plates for TS, VX SE

For universal interior installation and additional mounting levels.

## **Features**

| Model No.           | TS 8614.675                                                                                                                                                                                                                                                                                                                                            |
|---------------------|--------------------------------------------------------------------------------------------------------------------------------------------------------------------------------------------------------------------------------------------------------------------------------------------------------------------------------------------------------|
| Product description | For universal interior installation, also in conjunction with punched sections with mounting flanges and support strips. Defective assemblies are quickly and easily replaced. Additional mounting levels.                                                                                                                                             |
| Material            | Sheet steel, 2.5 mm                                                                                                                                                                                                                                                                                                                                    |
| Surface finish      | Zinc-plated                                                                                                                                                                                                                                                                                                                                            |
| Supply includes     | Assembly parts                                                                                                                                                                                                                                                                                                                                         |
| Note                | Partial mounting plates are fastened directly onto the vertical enclosure sections via the inner mounting level using the assembly parts supplied loose. In this mounting position (in both the width and the depth) they form one level with TS punched sections with mounting flanges 17 x 73 mm and TS support strips for the inner mounting level. |
| Note on Model No.   | Also suitable for installing in PC enclosures based on TS behind the lower front door, IW enclosures, height 900 and 1000 mm                                                                                                                                                                                                                           |