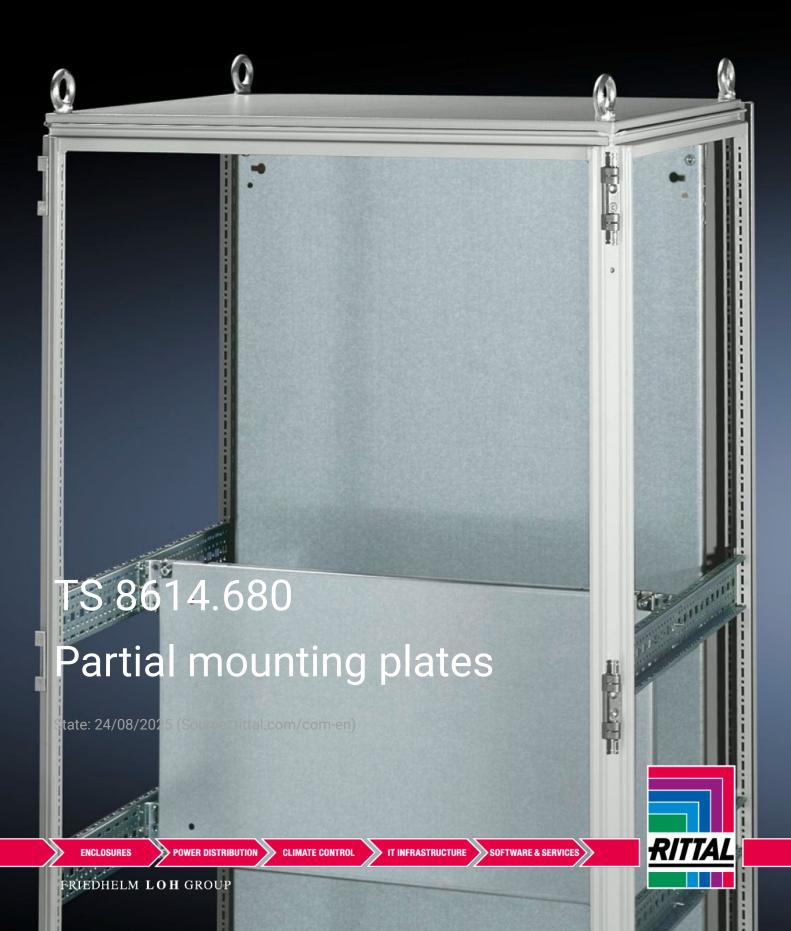

## TS 8614.680 - Partial mounting plates for TS, VX SE

For universal interior installation and additional mounting levels.

## **Features**

| Model No.           | TS 8614.680                                                                                                                                                                                                                                                                                                                                            |
|---------------------|--------------------------------------------------------------------------------------------------------------------------------------------------------------------------------------------------------------------------------------------------------------------------------------------------------------------------------------------------------|
| Product description | For universal interior installation, also in conjunction with punched sections with mounting flanges and support strips. Defective assemblies are quickly and easily replaced. Additional mounting levels.                                                                                                                                             |
| Material            | Sheet steel, 2.5 mm                                                                                                                                                                                                                                                                                                                                    |
| Surface finish      | Zinc-plated                                                                                                                                                                                                                                                                                                                                            |
| Supply includes     | Assembly parts                                                                                                                                                                                                                                                                                                                                         |
| Note                | Partial mounting plates are fastened directly onto the vertical enclosure sections via the inner mounting level using the assembly parts supplied loose. In this mounting position (in both the width and the depth) they form one level with TS punched sections with mounting flanges 17 x 73 mm and TS support strips for the inner mounting level. |
| Dimensions          | Width: 500 mm<br>Height: 700 mm                                                                                                                                                                                                                                                                                                                        |