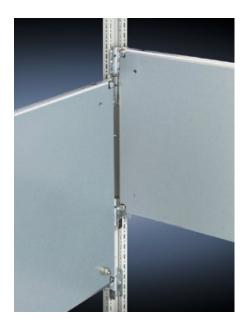

## **Features**

| Model No.           | TS 8614.680                                                                                                                                                                                                                                                                                                                                            |
|---------------------|--------------------------------------------------------------------------------------------------------------------------------------------------------------------------------------------------------------------------------------------------------------------------------------------------------------------------------------------------------|
| Product description | For universal interior installation, also in conjunction with punched sections with mounting flanges and support strips. Defective assemblies are quickly and easily replaced. Additional mounting levels.                                                                                                                                             |
| Material            | Sheet steel, 2.5 mm                                                                                                                                                                                                                                                                                                                                    |
| Surface finish      | Zinc-plated                                                                                                                                                                                                                                                                                                                                            |
| Supply includes     | Assembly parts                                                                                                                                                                                                                                                                                                                                         |
| Note                | Partial mounting plates are fastened directly onto the vertical enclosure sections via the inner mounting level using the assembly parts supplied loose. In this mounting position (in both the width and the depth) they form one level with TS punched sections with mounting flanges 17 x 73 mm and TS support strips for the inner mounting level. |
| Dimensions          | Width: 500 mm<br>Height: 700 mm                                                                                                                                                                                                                                                                                                                        |