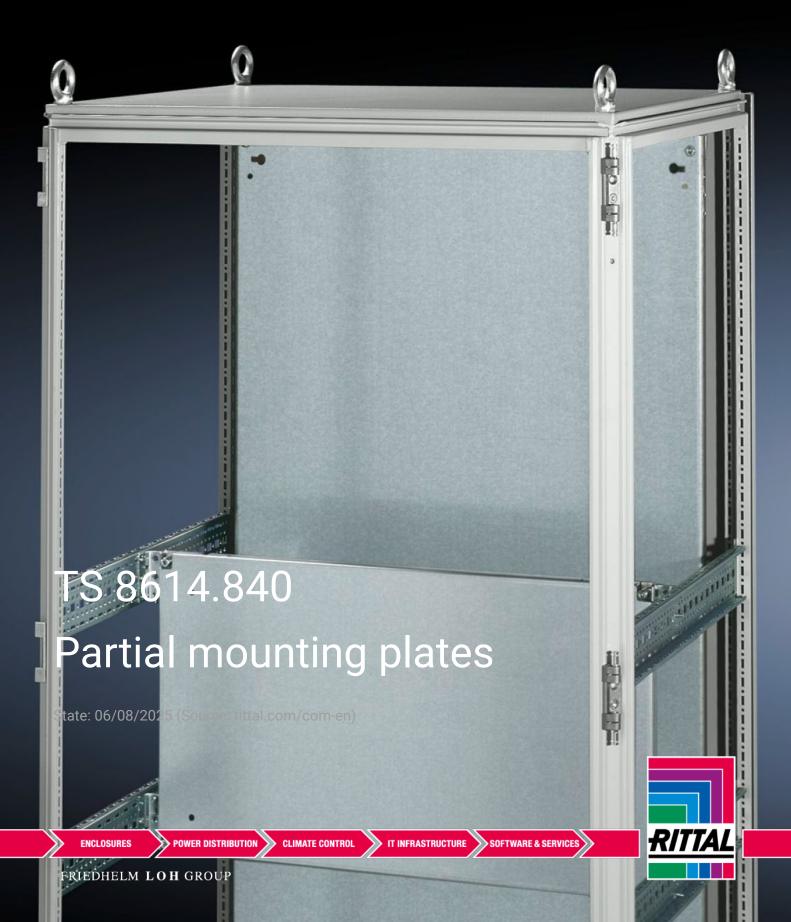

## TS 8614.840 - Partial mounting plates for TS, VX SE

For universal interior installation and additional mounting levels.

## **Features**

| Model No.           | TS 8614.840                                                                                                                                                                                                                                                                                                                                            |
|---------------------|--------------------------------------------------------------------------------------------------------------------------------------------------------------------------------------------------------------------------------------------------------------------------------------------------------------------------------------------------------|
| Product description | For universal interior installation, also in conjunction with punched sections with mounting flanges and support strips. Defective assemblies are quickly and easily replaced. Additional mounting levels.                                                                                                                                             |
| Material            | Sheet steel, 2.5 mm                                                                                                                                                                                                                                                                                                                                    |
| Surface finish      | Zinc-plated                                                                                                                                                                                                                                                                                                                                            |
| Supply includes     | Assembly parts                                                                                                                                                                                                                                                                                                                                         |
| Note                | Partial mounting plates are fastened directly onto the vertical enclosure sections via the inner mounting level using the assembly parts supplied loose. In this mounting position (in both the width and the depth) they form one level with TS punched sections with mounting flanges 17 x 73 mm and TS support strips for the inner mounting level. |
| Dimensions          | Width: 700 mm<br>Height: 300 mm                                                                                                                                                                                                                                                                                                                        |