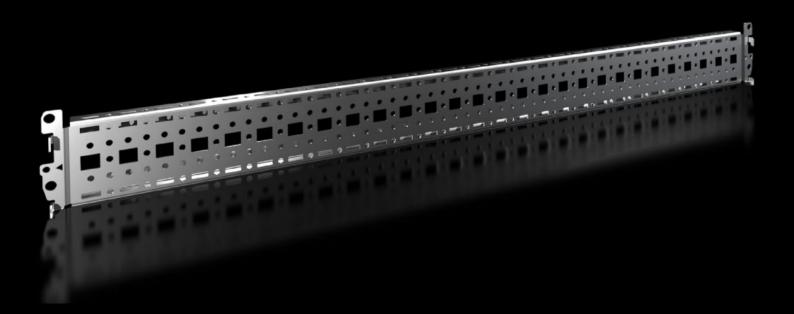

# VX 8617.040 - Punched section with mounting flange, 18 x 64 mm for VX

For variable, individual interior installation of the enclosure frame on the outer mounting level.

#### **Features**

| Model No.            | VX 8617.040                                                                                                                                                                                                                            |
|----------------------|----------------------------------------------------------------------------------------------------------------------------------------------------------------------------------------------------------------------------------------|
| Product description  | For variable, individual interior installation of the enclosure frame or the outer mounting level.                                                                                                                                     |
| Benefits             | Simply locate into the system punchings from the outside and screw-fasten System punchings on all four sides With pre-bayed enclosures, the punched sections with mounting flanges may also be fitted from the inside of the enclosure |
| Material             | Sheet steel                                                                                                                                                                                                                            |
| Surface finish       | Zinc-plated                                                                                                                                                                                                                            |
| Supply includes      | Assembly parts                                                                                                                                                                                                                         |
| Installation options | On the outer mounting level, on the enclosure section On the outer mounting level, between two punched sections with mounting flanges 23 x 64 mm                                                                                       |
| To fit               | Enclosure type: VX<br>To fit width/depth: 800 mm                                                                                                                                                                                       |
| Packs of             | 4 pc(s).                                                                                                                                                                                                                               |
|                      |                                                                                                                                                                                                                                        |