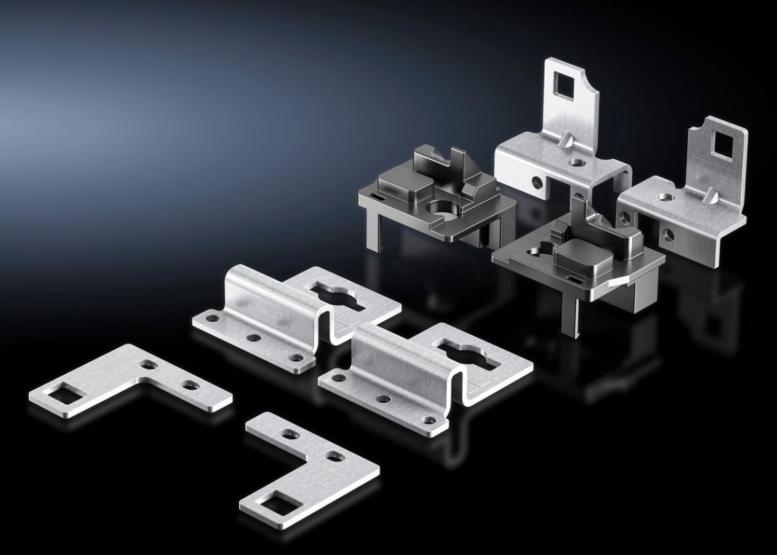

## VX 8617.370 - Multifunction mounting kit for mounting plate VX

The mounting plate may be offset by a further 20 mm in the depth, and installed from the rear.

## **Features**

| Model No.             | VX 8617.370                                                                                                                                                                                                                                                                                                                                                                                                                                |
|-----------------------|--------------------------------------------------------------------------------------------------------------------------------------------------------------------------------------------------------------------------------------------------------------------------------------------------------------------------------------------------------------------------------------------------------------------------------------------|
| Product description   | The mounting plate may be offset by a further 20 mm in the depth, and installed from the rear.                                                                                                                                                                                                                                                                                                                                             |
| Material              | Sheet steel                                                                                                                                                                                                                                                                                                                                                                                                                                |
| Surface finish        | Zinc plated, passivated                                                                                                                                                                                                                                                                                                                                                                                                                    |
| Supply includes       | 6 holders<br>Assembly parts                                                                                                                                                                                                                                                                                                                                                                                                                |
| Installation options  | For installing the mounting plate from the rear of the enclosure:  Mounting position flush with the enclosure frame, position ±0 mm.  The mounting plate is removable from the front and rear for servicing.  For 20 mm more installation depth in the enclosure: Installation position set back behind the enclosure frame, position +20 mm, F = 3500 N  For additional screw-fastening of the mounting plate: For all mounting positions |
| To fit                | Enclosure type: VX                                                                                                                                                                                                                                                                                                                                                                                                                         |
| Packs of              | 1 pc(s).                                                                                                                                                                                                                                                                                                                                                                                                                                   |
| Net weight            | 0.82                                                                                                                                                                                                                                                                                                                                                                                                                                       |
| Gross weight          | 0.82                                                                                                                                                                                                                                                                                                                                                                                                                                       |
| Customs tariff number | 83024900                                                                                                                                                                                                                                                                                                                                                                                                                                   |
| EAN                   | 4028177924437                                                                                                                                                                                                                                                                                                                                                                                                                              |
| ETIM 9                | EC002620                                                                                                                                                                                                                                                                                                                                                                                                                                   |
| ECLASS 8.0            | 27189234                                                                                                                                                                                                                                                                                                                                                                                                                                   |