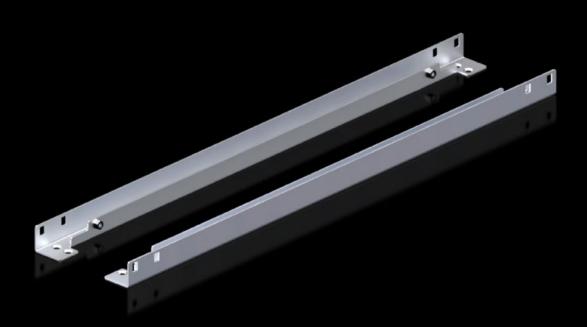

## VX 8617.403 - Slide rail for mounting plate VX

For sliding the mounting plate in from the side.

## Features

| Model No.             | VX 8617.403                                                                              |
|-----------------------|------------------------------------------------------------------------------------------|
| Product description   | For sliding the mounting plate in from the side. For mounting in a set-forward position. |
| Material              | Sheet steel                                                                              |
| Surface finish        | Zinc-plated                                                                              |
| Supply includes       | Assembly parts                                                                           |
| To fit                | Width: = 1,000 mm                                                                        |
| Packs of              | 2 pc(s).                                                                                 |
| Net weight            | 4.4                                                                                      |
| Gross weight          | 4.82                                                                                     |
| Customs tariff number | 73269098                                                                                 |
| EAN                   | 4028177967861                                                                            |
| ETIM 9                | EC002620                                                                                 |
| ECLASS 8.0            | 27189261                                                                                 |